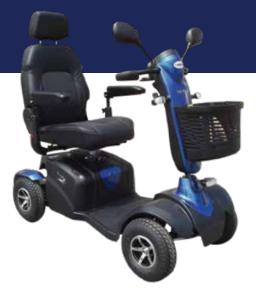

# **745 PLUS**

www.meritsaustralia.com

## **745 PLUS**

#### **Features**

- Stylish eye catching design with attractive modern colour range
- This new design offers generous foot space & leg room, also with large battery capacity
- Loop handlebars offer comfortable finger or thumb throttle operation
- Adjustable high back contoured seat with simple operation of slide and swivel mechanisms to allow maximum user comfort
- Infinite adjustment of steering tiller allowing everyone to easily find a comfortable position
- High mount charger socket means easy access when charging
- 11" wheels which provide extra ground clearance
- Adjustable suspension to give maximum comfort
- 4 pole motor delivering more power
- Adjustable power saving LED headlight, indicators front and rear, rear tail lights and brake lights
- Built in speed reduction switch which is activated when turning offering exceptional safety.