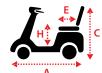

#### Dimensions cm/in

| Overall Dimension A x B x C | 132 x 61 x 102cm/52 x 24 x 40" |
|-----------------------------|--------------------------------|
| Seat Dimension : D x E x F  | 46 x 40 x 46cm/18 x 16 x 18"   |
| Seat Height from Ground : G | 61-66cm/24-26"                 |
| Seat Height from Deck : H   | 44-49cm/17-19"                 |
| Wheel Base : I              | 98cm/38"                       |