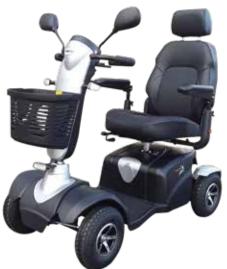

# **745 PLUS**

www.meritsaustralia.com

## **745 PLUS**

#### **Features**

- Stylish eye catching design with attractive modern colour range
- This new design offers generous foot space & leg room, also with large battery capacity
- Loop handlebars offer comfortable finger or thumb throttle operation
- Adjustable high back contoured seat with simple operation of slide and swivel mechanisms to allow maximum user comfort
- Infinite adjustment of steering tiller allowing everyone to easily find a comfortable position
- High mount charger socket means easy access when charging
- 11" wheels which provide extra ground clearance
- Adjustable suspension to give maximum comfort
- 4 pole motor delivering more power
- Adjustable power saving LED headlight, indicators front and rear, rear tail lights and brake lights
- Built in speed reduction switch which is activated when turning offering exceptional safety.