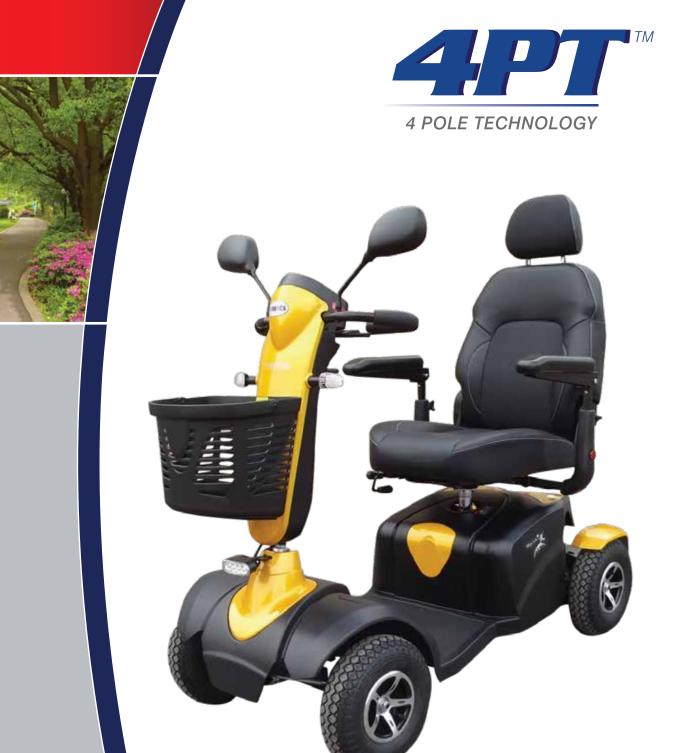

#### **Features**

- Stylish eye catching design with attractive modern colour range
- This new design offers generous foot space & leg room, also with large battery capacity
- Loop handlebars offer comfortable finger or thumb throttle operation
- Adjustable high back contoured seat with simple operation of slide and swivel mechanisms to allow maximum user comfort
- Infinite adjustment of steering tiller allowing everyone to easily find a comfortable position
- High mount charger socket means easy access when charging
- 11" wheels which provide extra ground clearance
- Adjustable suspension to give maximum comfort
- 4 pole motor delivering more power
- Adjustable power saving LED headlight, indicators front and rear, rear tail lights and brake lights
- Built in speed reduction switch which is activated when turning offering exceptional safety.

#### Dimensions cm/in

| Overall Dimension A x B x C | 132 x 61 x 102cm/52 x 24 x 40" |
|-----------------------------|--------------------------------|
| Seat Dimension : D x E x F  | 46 x 40 x 46cm/18 x 16 x 18"   |
| Seat Height from Ground : G | 61-66cm/24-26"                 |
| Seat Height from Deck : H   | 44-49cm/17-19"                 |
| Wheel Base : I              | 98cm/38"                       |

### Weight kg/lb

| base   | battery/ea | seat  | total with battery | capacity |
|--------|------------|-------|--------------------|----------|
| 51/112 | 16/35      | 15/33 | 98/217             | 150/330  |

#### Technical Specs

| Max Speed        | 10kph/6.25mph                                     |
|------------------|---------------------------------------------------|
| Range            | 30-40km/20-26mi                                   |
| Turn Radius      | 167cm/66"                                         |
| Ground clearance | 10cm/3.9"                                         |
| Motor            | DC 24V, 350W (Rating)/<br>1200W (Max)             |
| Controller       | S-Drive 120A                                      |
| Battery          | 12V/55 - 60A/H x 2pcs                             |
| Charger          | 4A off-board                                      |
| Gradient         | 6°                                                |
| Front Wheel      | 11" Pneumatic tire                                |
| Rear Wheel       | 11" Pneumatic tire                                |
| Brake            | intelligent, regenerative, electromagnetic brakes |