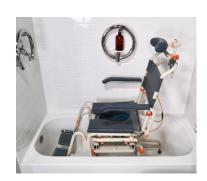

## For transfers over a bath tub

The SB2T bath transfer system from Showerbuddy is also designed to allow a user to be safely transferred by a caregiver over the bathtub, but with the addition of a tilt. The SB2T offers a significant reduction in costs, no need for costly bathroom remodeling.

While eliminating unnecessary transfers, the SB2T with a tilt function allows for pressure relief and alleviates caregiver strain by allowing the user to slide over the bathtub without having to lift their legs.