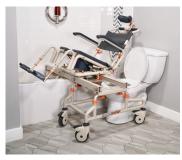

The SB2T TubBuddy Tilt can roll straight over most toilets and can also be used as a commode chair.

## **Product Features:**

- Weight capacity 250kg
- Tilt angle 0 30 degrees, infinite positioning
- Rolls over most standard toilets
- Arms removable / lockable / flip-back
- Height adjustable
- Safety mechanisms & side stabilizers on bath base
- Footrests removable and swing-away
- No rust aluminum frame (Grade 6061 T6)
- Stainless steel parts and hardware (Grade 304)
- Safety belts lap & chest belts plus calf strap
- Caster Wheels -125mm x 4 locking
- Commode system
- · Neck rest, fully adjustable
- Tool-free assembly