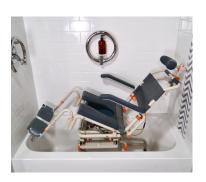

## **SB2T** TUBBUDDY Tilt

## For transfers over a bath tub

The SB2T bath transfer system from Showerbuddy is also designed to allow a user to be safely transferred by a caregiver over the bathtub, but with the addition of a tilt. The SB2T offers a significant reduction in costs, no need for costly bathroom remodeling.

While eliminating unnecessary transfers, the SB2T with a tilt function allows for pressure relief and alleviates caregiver strain by allowing the user to slide over the bathtub without having to lift their legs.

The SB2T TubBuddy Tilt can roll straight over most toilets and can also be used as a commode chair.

## **Product Features:**

- Weight capacity 250kg
- Tilt angle 0 30 degrees, infinite positioning
- Rolls over most standard toilets
- Arms removable / lockable / flip-back
- Height adjustable
- Safety mechanisms & side stabilizers on bath base
- Footrests removable and swing-away
- No rust aluminum frame (Grade 6061 T6)
- Stainless steel parts and hardware (Grade 304)
- Safety belts lap & chest belts plus calf strap
- Caster Wheels -125mm x 4 locking
- Commode system
- · Neck rest, fully adjustable
- Tool-free assembly