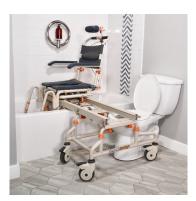

The SB2T TubBuddy Tilt can roll straight over most toilets and can also be used as a commode chair.

## **Product Features:**

- Weight capacity 250kg
- Tilt angle 0 30 degrees, infinite positioning
- Rolls over most standard toilets
- Arms removable / lockable / flip-back
- Height adjustable
- Safety mechanisms & side stabilizers on bath base
- Footrests removable and swing-away
- No rust aluminum frame (Grade 6061 T6)
- Stainless steel parts and hardware (Grade 304)
- Safety belts lap & chest belts plus calf strap
- Caster Wheels -125mm x 4 locking
- Commode system
- · Neck rest, fully adjustable
- Tool-free assembly