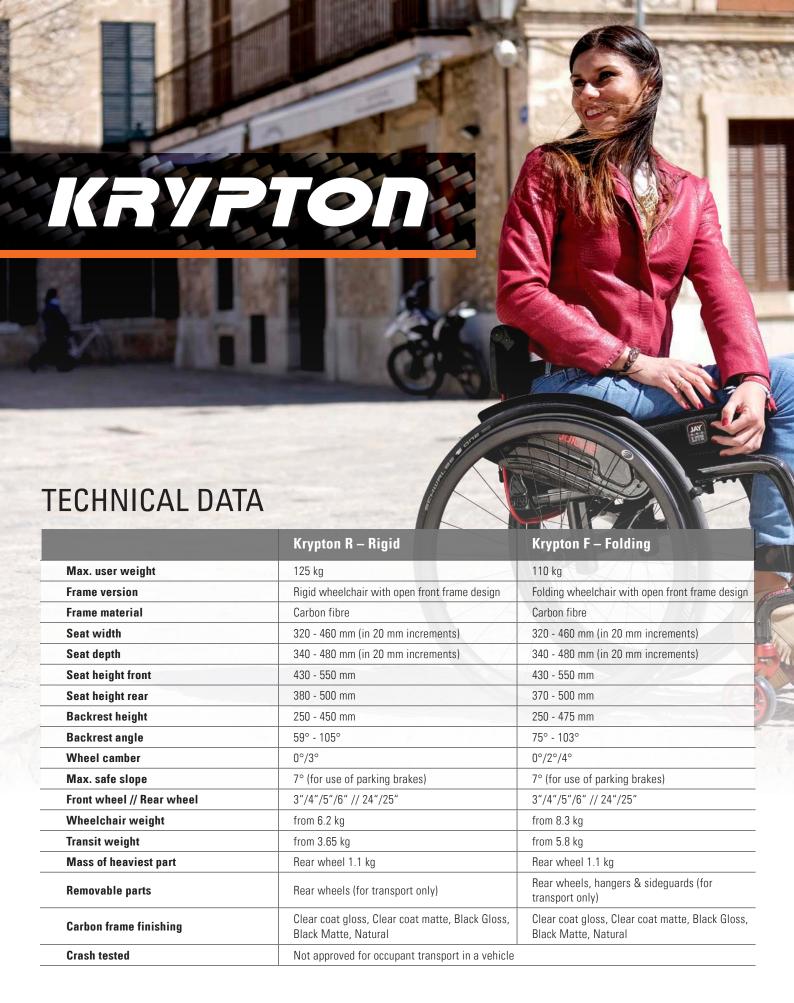

centre of gravity, fine-tuning of the front and rear seat heights and backrest angle adjustment ensures the **Krypton R** is designed for something truly special.

\*Transit Weight



### KRYPTON



# EXQUISITE DETAILING

Choosing a **Krypton** is just the beginning. Quickie's personalisation options will help you to create a wheelchair and define a style to call your own.

#### CARBON FINISHINGS OPTIONS

Clear coat gloss – luxury high gloss clear coat

**Clear coat matte** – a noble understated lifestyle

**Just Black** – black coating, matte or glossy

**Natural carbon** — without coating;

weight saving 100 g.

Look similar to clear coat matte

TWO CASTER HOUSE POSITIONS

Narrow and to the rear position; ideal for tight environment.
Wide and to the front;

for more front stability.







Sunrise Medical Australia Pty Ltd 6 Healey Circuit, Huntingwood, NSW 2148

Phone: (02) 9678 6600 Fax: (02) 9678 6655

Email: enquiries@sunrisemedical.com.au www.sunrisemedical.com.au