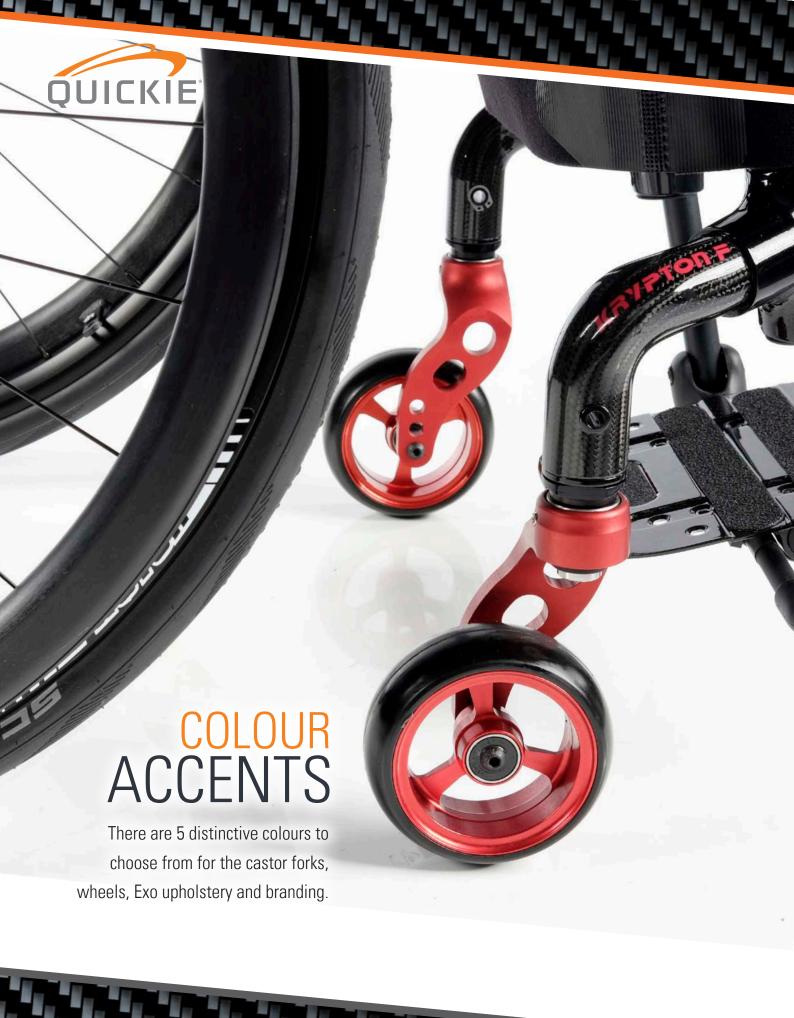

# EXQUISITE DETAILING

Choosing a **Krypton** is just the beginning. Quickie's personalisation options will help you to create a wheelchair and define a style to call your own.

#### CARBON FINISHINGS OPTIONS

Clear coat gloss – luxury high gloss clear coat

**Clear coat matte** – a noble understated lifestyle

**Just Black** – black coating, matte or glossy

**Natural carbon** — without coating;

weight saving 100 g.

Look similar to clear coat matte

TWO CASTER HOUSE POSITIONS

Narrow and to the rear position; ideal for tight environment.
Wide and to the front;

for more front stability.

Sunrise Medical Australia Pty Ltd 6 Healey Circuit, Huntingwood, NSW 2148