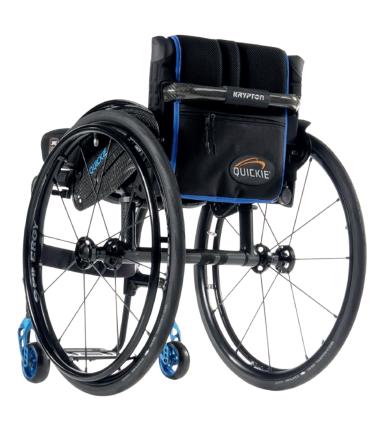

### PHENOMENAL RIGIDITY AND RAZOR-SHARP AGILITY

FROM **3.65KGS**\*

It's not only the exquisite material or the famously seductive styling, but also the athleticism and agility of a unique rigid wheelchair. Infinitely adjustable centre of gravity, fine-tuning of the front and rear seat heights and backrest angle adjustment ensures the **Krypton R** is designed for something truly special.