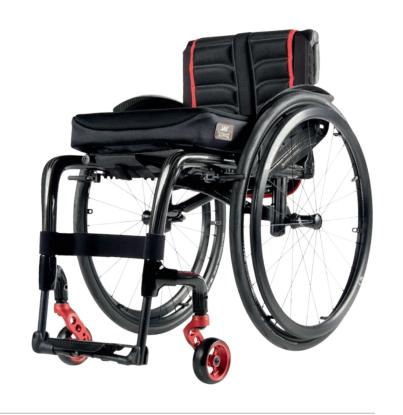

### OUR LIGHTEST FOLDING WHEELCHAIR EVER

FROM **5.8KGS**\*

From every angle, the **QUICKIE Krypton F** is conceived to portray beauty. The heart of the Krypton F is its ingeniously designed cross-brace that fits so neatly under the seat it's barely noticeable giving a very minimalistic, open-frame feel.