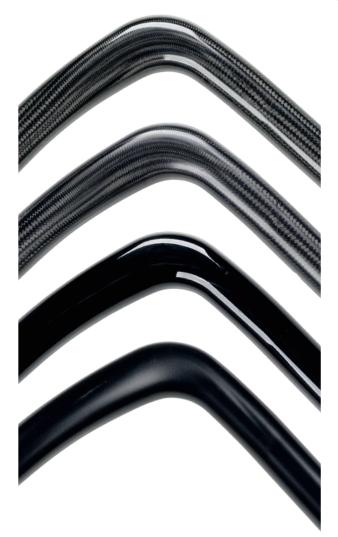

#### CARBON FINISHINGS OPTIONS

Clear coat gloss – luxury high gloss clear coat

**Clear coat matte** – a noble understated lifestyle

**Just Black** – black coating, matte or glossy

**Natural carbon** — without coating;

weight saving 100 g.

Look similar to clear coat matte

TWO CASTER HOUSE POSITIONS

Narrow and to the rear position; ideal for tight environment.
Wide and to the front;

for more front stability.

Sunrise Medical Australia Pty Ltd 6 Healey Circuit, Huntingwood, NSW 2148