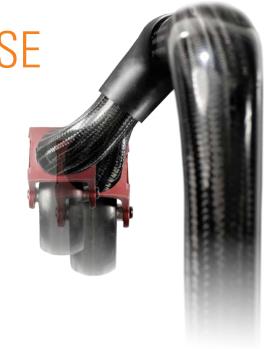

weight saving 100 g.

Look similar to clear coat matte

TWO CASTER HOUSE POSITIONS

Narrow and to the rear position; ideal for tight environment.
Wide and to the front;

for more front stability.

Sunrise Medical Australia Pty Ltd 6 Healey Circuit, Huntingwood, NSW 2148