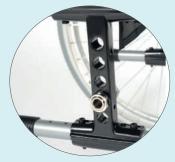

Frame Design includes seat depth adjustability (41 to 46 cm).

Tension adjustable backrest from 41cm to 46 cm.

Swing Away and Adjustable Anti-Tips

Height adjustable push handles