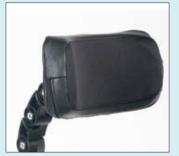

Tray Table

Headrests

Crutch Holder

12" Transit Wheel Drum Brake

Attendant Control Drum Brake

Available in both Self Propelled and Transit models, the Breezy BasiX<sup>2</sup> is a lightweight wheelchair that features amazing adjustability and rigidity, combined with a modern and clean look.