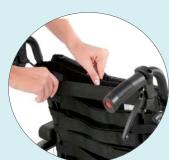

Frame Design includes seat depth adjustability (41 to 46 cm).

Tension adjustable backrest from 41cm to 46 cm.

Swing Away and Adjustable Anti-Tips

Height adjustable push handles