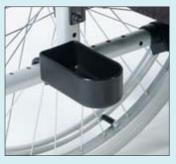

Tray Table

Headrests

Crutch Holder

12" Transit Wheel Drum Brake

Attendant Control Drum Brake

Available in both Self Propelled and Transit models, the Breezy BasiX<sup>2</sup> is a lightweight wheelchair that features amazing adjustability and rigidity, combined with a modern and clean look.