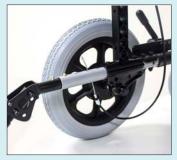

## **Optional Extras**

Half Folding Backrest

24" Spoke Wheel Drum brakes

Height adjustable armrest with sliding pad for long and short position

Step Tube

Elevating legrest

Stump pad

Cast Support