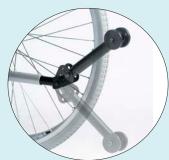

Frame Design includes seat depth adjustability (41 to 46 cm).

Tension adjustable backrest from 41cm to 46 cm.

Swing Away and Adjustable Anti-Tips

Height adjustable push handles