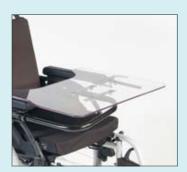

Tray Table

Headrests

Crutch Holder

12" Transit Wheel Drum Brake

Attendant Control Drum Brake

Available in both Self Propelled and Transit models, the Breezy BasiX<sup>2</sup> is a lightweight wheelchair that features amazing adjustability and rigidity, combined with a modern and clean look.