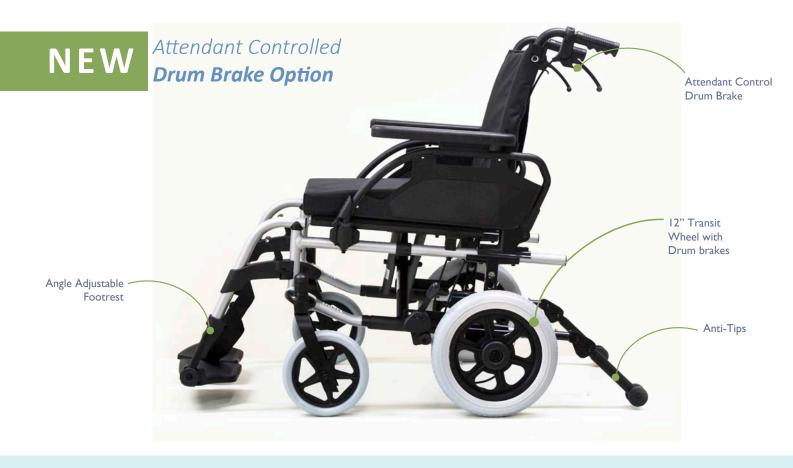

Tray Table

Headrests

Crutch Holder

12" Transit Wheel Drum Brake

Attendant Control Drum Brake

Available in both Self Propelled and Transit models, the Breezy BasiX<sup>2</sup> is a lightweight wheelchair that features amazing adjustability and rigidity, combined with a modern and clean look.

- Adapted seat heights accommodating for foot propulsion
- Armrests conveniently flip back, for easier transfers
- Easy accessible wheel locks prevent the wheelchair from rolling forward or backward
- Angle Adjustable Footplates
- Folding Frame for convenient transportation and storage

Frame Design includes seat depth adjustability (41 to 46 cm).

Tension adjustable backrest from 41cm to 46 cm.

Swing Away and Adjustable Anti-Tips

Height adjustable push handles