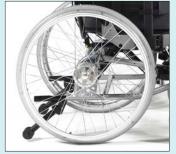

Tray Table

Headrests

Crutch Holder

12" Transit Wheel Drum Brake

Attendant Control Drum Brake

Available in both Self Propelled and Transit models, the Breezy BasiX<sup>2</sup> is a lightweight wheelchair that features amazing adjustability and rigidity, combined with a modern and clean look.