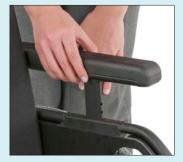

- Adapted seat heights accommodating for foot propulsion
- Armrests conveniently flip back, for easier transfers
- Easy accessible wheel locks prevent the wheelchair from rolling forward or backward
- Angle Adjustable Footplates
- Folding Frame for convenient transportation and storage