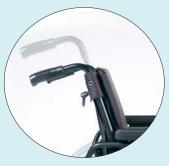

Frame Design includes seat depth adjustability (41 to 46 cm).

Tension adjustable backrest from 41cm to 46 cm.

Swing Away and Adjustable Anti-Tips

Height adjustable push handles