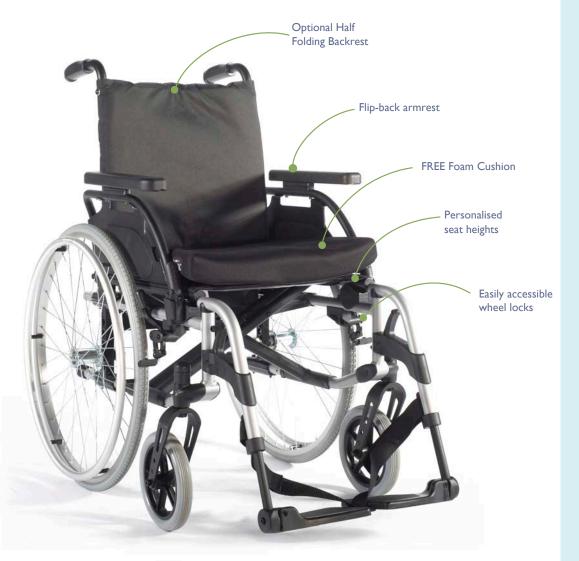

## **Optional Extras**

Half Folding Backrest

24" Spoke Wheel Drum brakes

Height adjustable armrest with sliding pad for long and short position

Step Tube

Elevating legrest

Stump pad

Cast Support

Tray Table

Headrests

Crutch Holder

12" Transit Wheel Drum Brake

Attendant Control Drum Brake

Available in both Self Propelled and Transit models, the Breezy BasiX<sup>2</sup> is a lightweight wheelchair that features amazing adjustability and rigidity, combined with a modern and clean look.

- Adapted seat heights accommodating for foot propulsion
- Armrests conveniently flip back, for easier transfers
- Easy accessible wheel locks prevent the wheelchair from rolling forward or backward
- Angle Adjustable Footplates
- Folding Frame for convenient transportation and storage

Frame Design includes seat depth adjustability (41 to 46 cm).

Tension adjustable backrest from 41cm to 46 cm.

Swing Away and Adjustable Anti-Tips

Height adjustable push handles