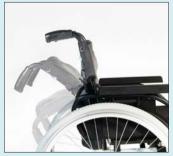

- Adapted seat heights accommodating for foot propulsion
- Armrests conveniently flip back, for easier transfers
- Easy accessible wheel locks prevent the wheelchair from rolling forward or backward
- Angle Adjustable Footplates
- Folding Frame for convenient transportation and storage