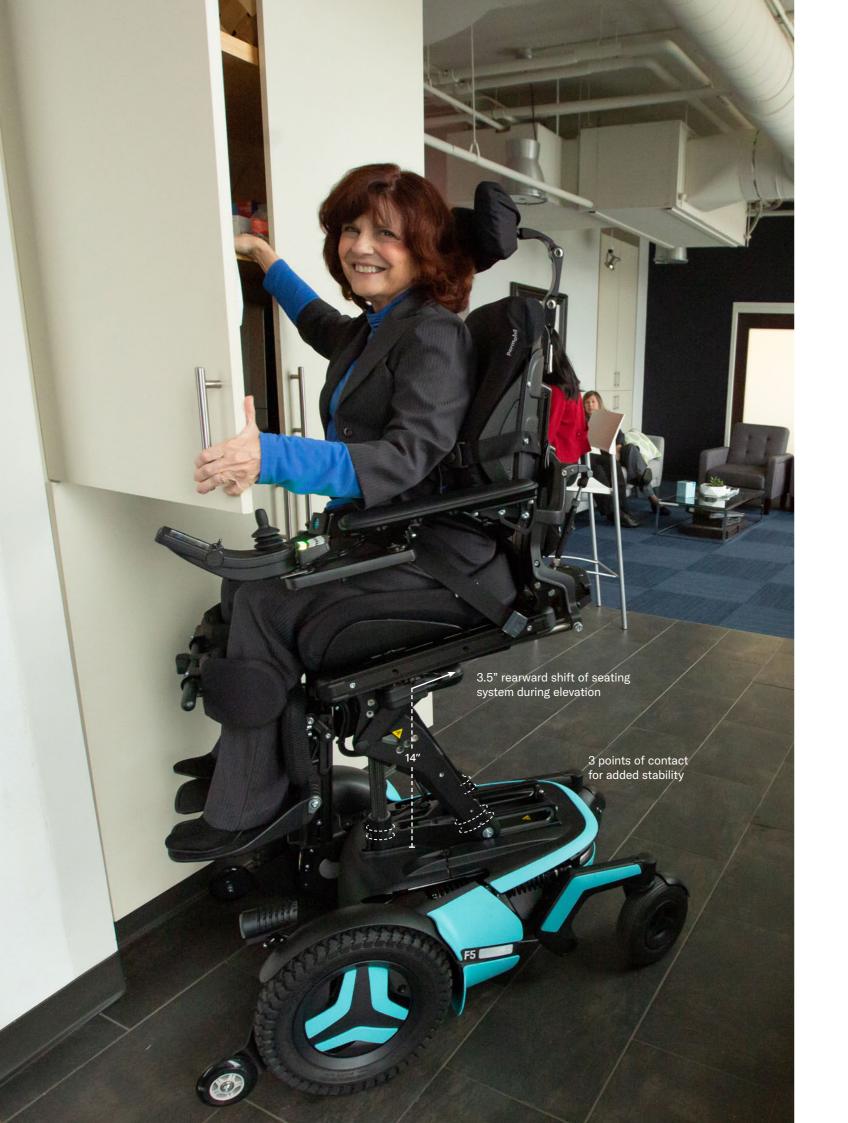

## Reach for more

The world isn't one dimensional. Your seat elevator shouldn't be either. ActiveHeight<sup>™</sup> elevation and ActiveReach<sup>™</sup> forward tilt perform seamlessly to create a seating system like no other. With up to 14" of vertical

seat adjustment and 45° of ActiveReach forward tilt capability, the F-Series empowers you to reach for more and go further faster with new elevated drive speeds of up to 5 km/h.

Experience enhanced vibration reduction driving in all seat positions including an unprecedented 14" ActiveHeight seat elevation. Climb and reach higher with increased obstacle negotiation, exceptional motor torque and enhanced stability allowing up to 45° of ActiveReach forward tilt functionality.