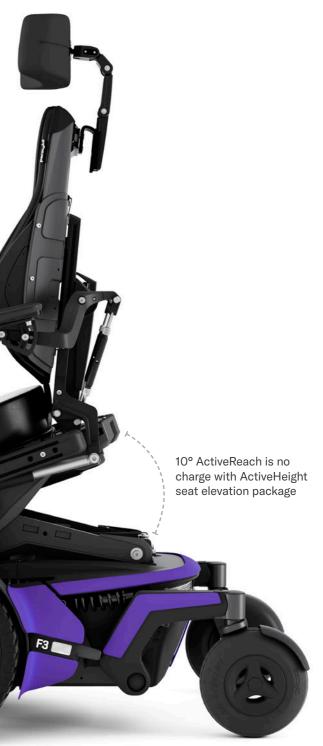

## Reach for more

The world isn't one dimensional. Your seat elevator shouldn't be either. ActiveHeight<sup>™</sup> elevation and ActiveReach<sup>™</sup> forward tilt perform seamlessly to create a seating system like no other. With up to 14" of vertical

seat adjustment and 45° of ActiveReach forward tilt capability, the F-Series empowers you to reach for more and go further faster with new elevated drive speeds of up to 5 km/h.

Experience the enhanced functionality of the F3 by combining outstanding chassis performance with Permobil's industry leading Corpus Seating System offering 12" of ActiveHeight and up to 30° of ActiveReach forward tilt technology.