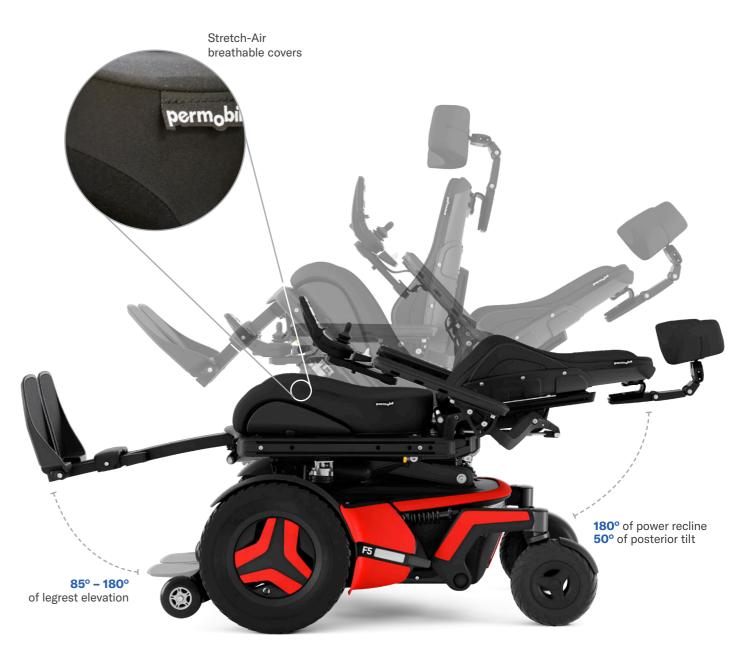

## Reach for more

The world isn't one dimensional. Your seat elevator shouldn't be either. ActiveHeight<sup>™</sup> elevation and ActiveReach<sup>™</sup> forward tilt perform seamlessly to create a seating system like no other. With up to 14" of vertical

seat adjustment and 45° of ActiveReach forward tilt capability, the F-Series empowers you to reach for more and go further faster with new elevated drive speeds of up to 5 km/h.

Experience enhanced vibration reduction driving in all seat positions including an unprecedented 14" ActiveHeight seat elevation. Climb and reach higher with increased obstacle negotiation, exceptional motor torque and enhanced stability allowing up to 45° of ActiveReach forward tilt functionality.