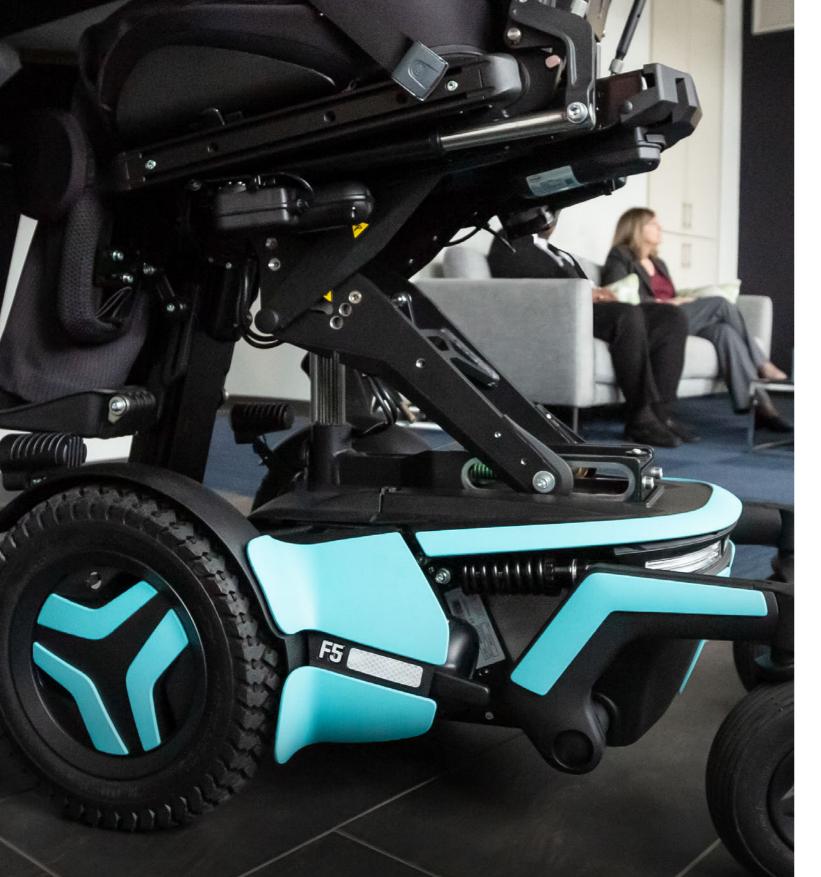

## Inspired design

The F-Series builds on over 50 years of experience to create our most capable family of front wheel drive power wheelchairs ever. We've combined a low center

of gravity, optimised weight distribution and powerful high efficiency motors to offer enhanced base stability, obstacle climbing and chair responsiveness.

## Superior suspension

Conquer your world with ComfortRide and ComfortRide Pro fully independent, adjustable suspension. Enjoy superior vibration reduction, ride comfort and drive performance for the widest variety of driving scenarios.

The front wheel driving experience is further enhanced by our patented ESP (Enhanced Steering Performance) gyroscope tracking technology, which provides exceptional tracking at high speeds, on side slopes or with alternative drive systems.