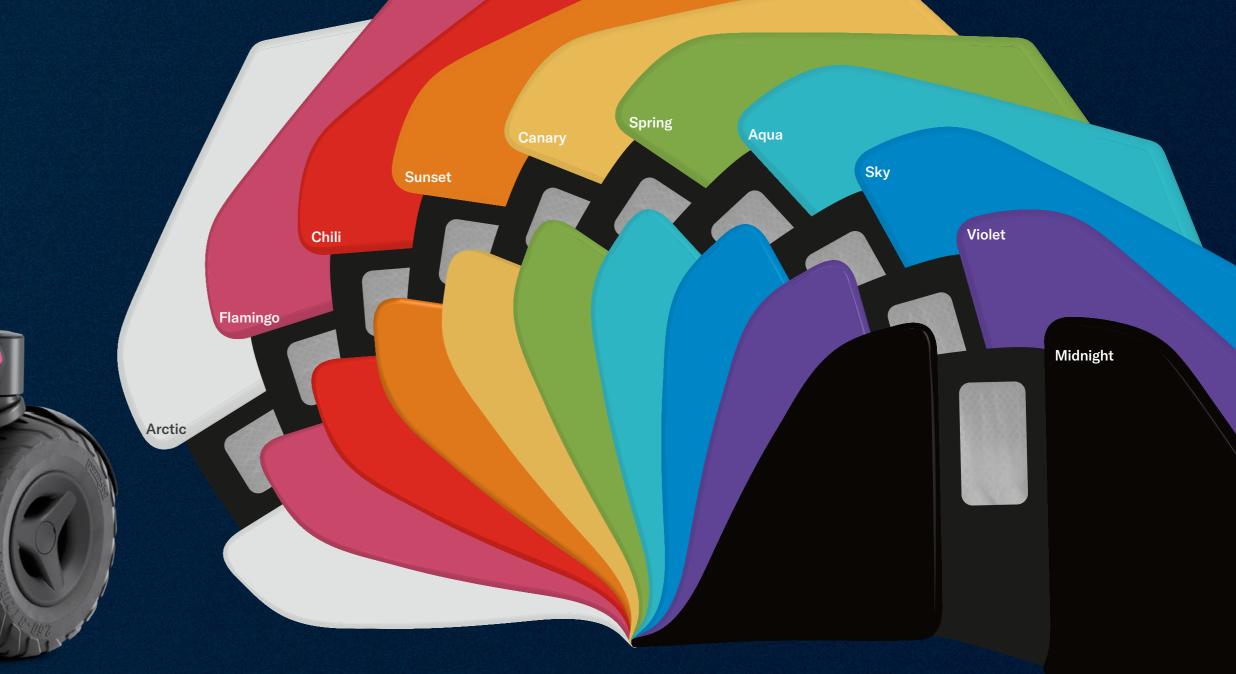

## Make a statement

A CONTRACTOR OF

permobil

With a sleek new design, expanded colour/ hydrographic options and powerful new LED lighting you should be prepared to turn a few heads in your new F-Series.

Premium metallic colours