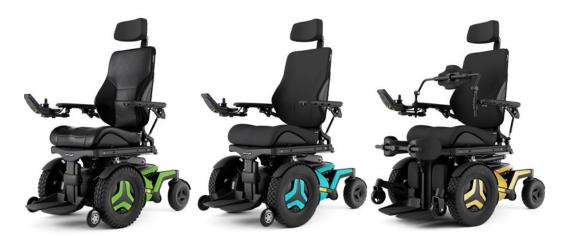

## Inspired design

The F-Series builds on over 50 years of experience to create our most capable family of front wheel drive power wheelchairs ever. We've combined a low center

of gravity, optimised weight distribution and powerful high efficiency motors to offer enhanced base stability, obstacle climbing and chair responsiveness.

## Small footprint, big impact

The F3 Corpus offers the smallest footprint of the F-series front wheel drive power wheelchairs. Its compact size and agility allows users to easily maneuver in and out of tight spaces. The optimised battery weight distribution, lower center of mass and fully adjustable ComfortRide suspension improve stability while traversing inclines or declines.