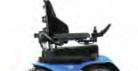

# MAGIC MOBILITY EXTREME X8

The Magic Mobility Extreme X8 provides the freedom you've always wanted. The X8 is your partner to almost any destination. Sand, snow and every terrain you can throw at it. With unrivalled off-road performance and reliability, the X8 is perfect for outdoor adventurers, explorers and rural workers. If the great outdoors is where you want to be, the Extreme X8 is waiting to take you there.

#### **Basic specifications:**\*

- Length: 1030mm
- Width: 710mm
- Seat to floor height: 470mm (490mm with swing away leg rests)
- Weight limit: 182kg (400lbs), 155kg (340lbs) with lift and/or tilt
- Top speed: 10kph (6.2mph)
- Motors: 700W Gear in Line
- Wheels: Off-road 14" (145/70-6) black
- Gel batteries (70Ah)
- Penny and Giles controller with LCD display (R-Net)
- Centre post legrest with one piece footplate
- Rehab seat pan (from 12"-24" wide)