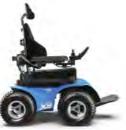

## DO YOU KNOW YOUR LIMITS?

The Extreme X8 will help challenge you to embrace your freedom.

Extreme X8

AUSTRALIAN MADE

# MAGIC MOBILITY EXTREME X8

The Magic Mobility Extreme X8 provides the freedom you've always wanted. The X8 is your partner to almost any destination. Sand, snow and every terrain you can throw at it. With unrivalled off-road performance and reliability, the X8 is perfect for outdoor adventurers, explorers and rural workers. If the great outdoors is where you want to be, the Extreme X8 is waiting to take you there.

#### **Basic specifications:**\*

- Length: 1030mm
- Width: 710mm
- Seat to floor height: 470mm (490mm with swing away leg rests)
- Weight limit: 182kg (400lbs), 155kg (340lbs) with lift and/or tilt
- Top speed: 10kph (6.2mph)
- Motors: 700W Gear in Line
- Wheels: Off-road 14" (145/70-6) black
- Gel batteries (70Ah)
- Penny and Giles controller with LCD display (R-Net)
- Centre post legrest with one piece footplate
- Rehab seat pan (from 12"-24" wide)