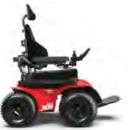

## DO YOU KNOW YOUR LIMITS?

The Extreme X8 will help challenge you to embrace your freedom.

Extreme X8

AUSTRALIAN MADE

# MAGIC MOBILITY EXTREME X8

The Magic Mobility Extreme X8 provides the freedom you've always wanted. The X8 is your partner to almost any destination. Sand, snow and every terrain you can throw at it. With unrivalled off-road performance and reliability, the X8 is perfect for outdoor adventurers, explorers and rural workers. If the great outdoors is where you want to be, the Extreme X8 is waiting to take you there.

#### **Basic specifications:**\*

- Length: 1030mm
- Width: 710mm
- Seat to floor height: 470mm (490mm with swing away leg rests)
- Weight limit: 182kg (400lbs), 155kg (340lbs) with lift and/or tilt
- Top speed: 10kph (6.2mph)
- Motors: 700W Gear in Line
- Wheels: Off-road 14" (145/70-6) black
- Gel batteries (70Ah)
- Penny and Giles controller with LCD display (R-Net)
- Centre post legrest with one piece footplate
- Rehab seat pan (from 12"-24" wide)