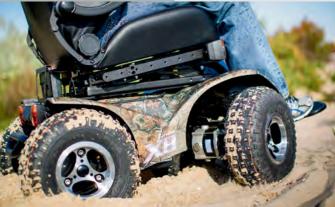

# MAGIC MOBILITY EXTREME X8

The Magic Mobility Extreme X8 provides the freedom you've always wanted. The X8 is your partner to almost any destination. Sand, snow and every terrain you can throw at it. With unrivalled off-road performance and reliability, the X8 is perfect for outdoor adventurers, explorers and rural workers. If the great outdoors is where you want to be, the Extreme X8 is waiting to take you there.

#### **Basic specifications:**\*

- Length: 1030mm
- Width: 710mm
- Seat to floor height: 470mm (490mm with swing away leg rests)
- Weight limit: 182kg (400lbs), 155kg (340lbs) with lift and/or tilt
- Top speed: 10kph (6.2mph)
- Motors: 700W Gear in Line
- Wheels: Off-road 14" (145/70-6) black
- Gel batteries (70Ah)
- Penny and Giles controller with LCD display (R-Net)
- Centre post legrest with one piece footplate
- Rehab seat pan (from 12"-24" wide)