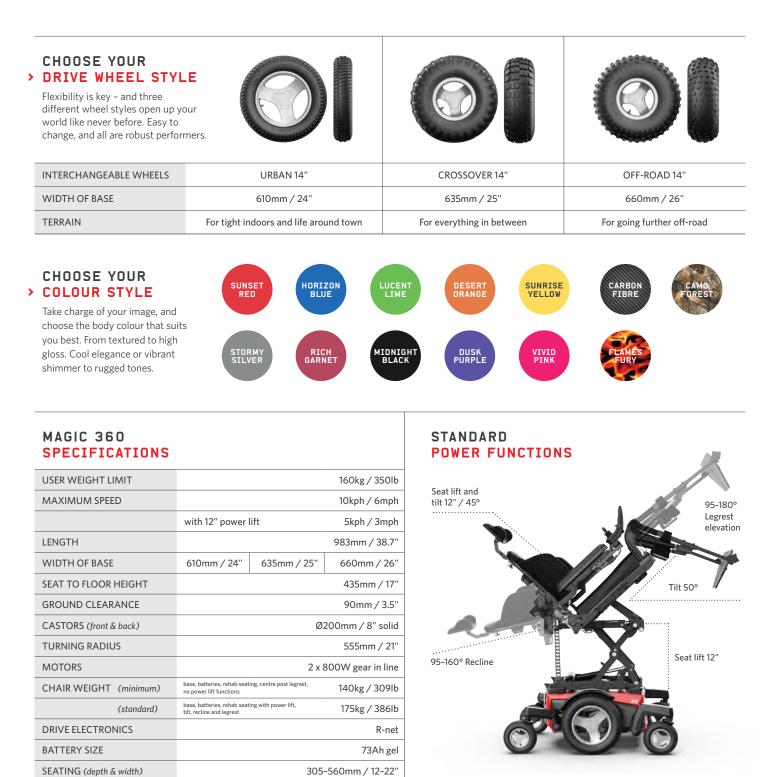

### **GO ANYWHERE** VERSATILITY

Choose from three interchangeable wheel options Go where you choose, from tight indoors and offices to parks, gardens and off-road terrains.

TO SUIT WHERE

YOU NEED TO GO

STREETSCAPES TO OFF-ROAD

Because the world's not flat™

GHT INDOORS, URBAN

Urban 14" drive wheels for ultimate urban manoeuvrability (610mm / 24" wide)

Crossover 14" drive wheels for added suspension and comfort (635mm / 25" wide)

Off-road 14" drive wheels for ultimate traction outdoors (660mm / 26" wide)