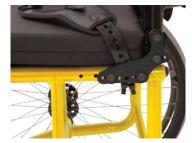

## **Features**

Fixed swivel anti-tip, height adjustable.

Sleek curved frame members add a sharp look, for more rigidity and durability.

Custom front frame angle, foot space width, axle position and wheelbase.

Adjustable COG option.