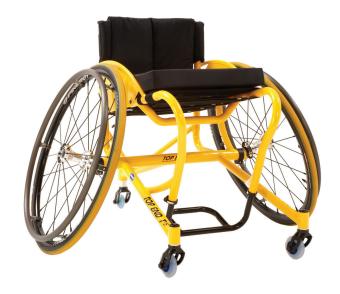

## **Standard Features**

- Custom-built, fixed, heat-treated frame in 7005 aluminium
- · Adjustable height fixed swivel anti-tip
- Precision fork caster system
- · Axle securing system
- Standard weight capacity 113kg (250lb)
- HD weight capacity 159kg (350lb)

## **Features**

Fixed swivel anti-tip, height adjustable.

Sleek curved frame members add a sharp look, for more rigidity and durability.

Custom front frame angle, foot space width, axle position and wheelbase.