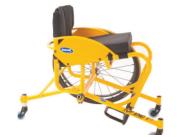

## **Features**

Fixed swivel anti-tip, height adjustable.

Sleek curved frame members add a sharp look, for more rigidity and durability.

Custom front frame angle, foot space width, axle position and wheelbase.

Adjustable COG option.