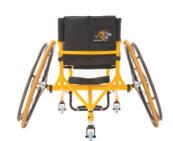

## **Standard Features**

- Custom-built, fixed, heat-treated frame in 7005 aluminium
- · Adjustable height fixed swivel anti-tip
- Precision fork caster system
- · Axle securing system
- Standard weight capacity 113kg (250lb)
- HD weight capacity 159kg (350lb)

## **Features**

Fixed swivel anti-tip, height adjustable.

Sleek curved frame members add a sharp look, for more rigidity and durability.

Custom front frame angle, foot space width, axle position and wheelbase.