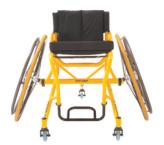

The Top End T-5 7000 Series Tennis Wheelchair is fast, light, strong and better than ever. Featuring 7000 series aluminium, the rigidity and strength is further enhanced by Top End's sophisticated heat treating and powder coating process and an axle securing system that improves performance.

## **T5-7000**

For athletes who want the best maneuverability, speed and positioning to achieve their best.

## **Standard Features**

- Custom-built, fixed, heat-treated frame in 7005 aluminium
- · Adjustable height fixed swivel anti-tip
- Precision fork caster system
- · Axle securing system
- Standard weight capacity 113kg (250lb)
- HD weight capacity 159kg (350lb)

## **Features**

Fixed swivel anti-tip, height adjustable.

Sleek curved frame members add a sharp look, for more rigidity and durability.

Custom front frame angle, foot space width, axle position and wheelbase.