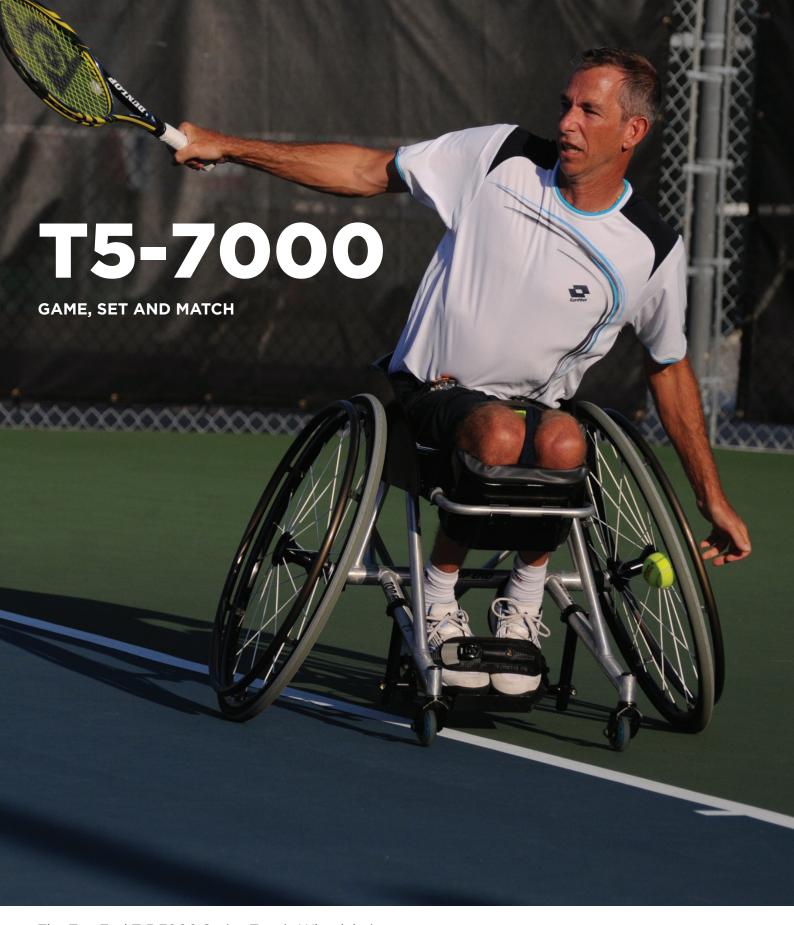

The Top End T-5 7000 Series Tennis Wheelchair is fast, light, strong and better than ever. Featuring 7000 series aluminium, the rigidity and strength is further enhanced by Top End's sophisticated heat treating and powder coating process and an axle securing system that improves performance.

## **T5-7000**

For athletes who want the best maneuverability, speed and positioning to achieve their best.