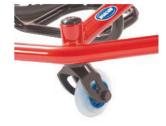

## **Features**

Double swivel anti-tip or fifth wheel. Height adjustable.

Welded fixed tube sideguards to ensure a snug and secure feel.

Fixed swivel anti-tip height adjustable.

Head tube improvements reduce the overall weight, maximize stiffness, reduce play and increase overall performance.