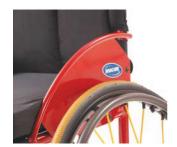

## **Features**

Double swivel anti-tip or fifth wheel. Height adjustable.

Welded fixed tube sideguards to ensure a snug and secure feel.

Fixed swivel anti-tip height adjustable.

Head tube improvements reduce the overall weight, maximize stiffness, reduce play and increase overall performance.