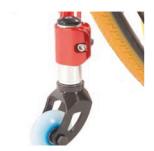

## **Features**

Double swivel anti-tip or fifth wheel. Height adjustable.

Welded fixed tube sideguards to ensure a snug and secure feel.

Fixed swivel anti-tip height adjustable.

Head tube improvements reduce the overall weight, maximize stiffness, reduce play and increase overall performance.