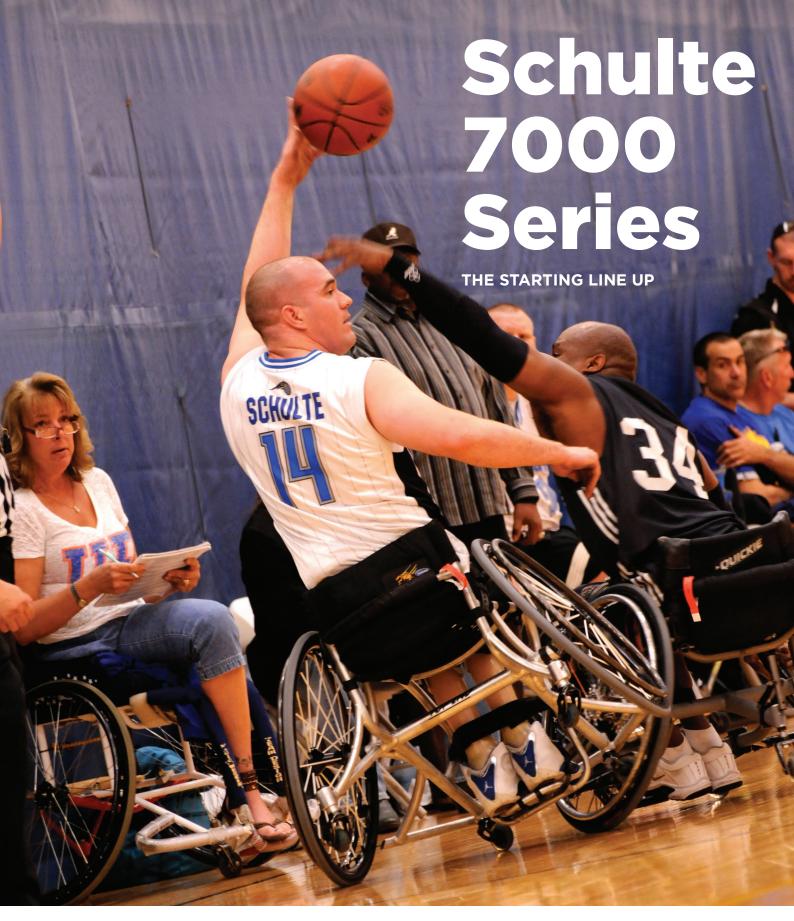

The Top End Schulte 7000 Series Basketball Wheelchair is fast, light, strong and better than ever featuring 7000 series, precision head-tube design and an axle securing system that improves performance to help you perform at your best.

## Schulte 7000 Series

For athletes who want the best maneuverability, speed and positioning to achieve their best.