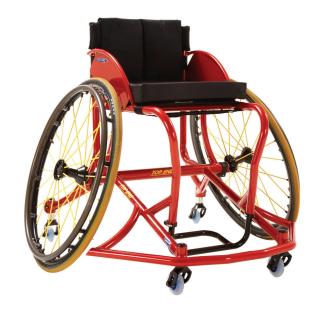

## **Standard Features**

- Custom-built, fixed, heat-treated frame in 7005
- · Adjustable height fixed swivel anti-tip
- Precision fork caster system
- Rear frame protector
- Axle securing system
- Standard weight capacity 113kg (250lb).
- HD weight capacity 159kg (350lb)

## **Features**

Double swivel anti-tip or fifth wheel. Height adjustable.

Welded fixed tube sideguards to ensure a snug and secure feel.

Fixed swivel anti-tip height adjustable.

Head tube improvements reduce the overall weight, maximize stiffness, reduce play and increase overall performance.