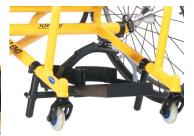

### **Features**

 $\textbf{High Performance Sun}^* \ \textbf{Wheels.}$ 

Adjustable height anti-tip 5th Wheel.

Adjustable front and rear seat heights.

Adjustable Platform foot rest.