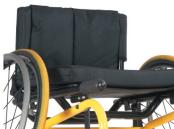

### **Features**

 $\textbf{High Performance Sun}^* \ \textbf{Wheels.}$ 

Adjustable height anti-tip 5th Wheel.

Adjustable front and rear seat heights.

Adjustable Platform foot rest.