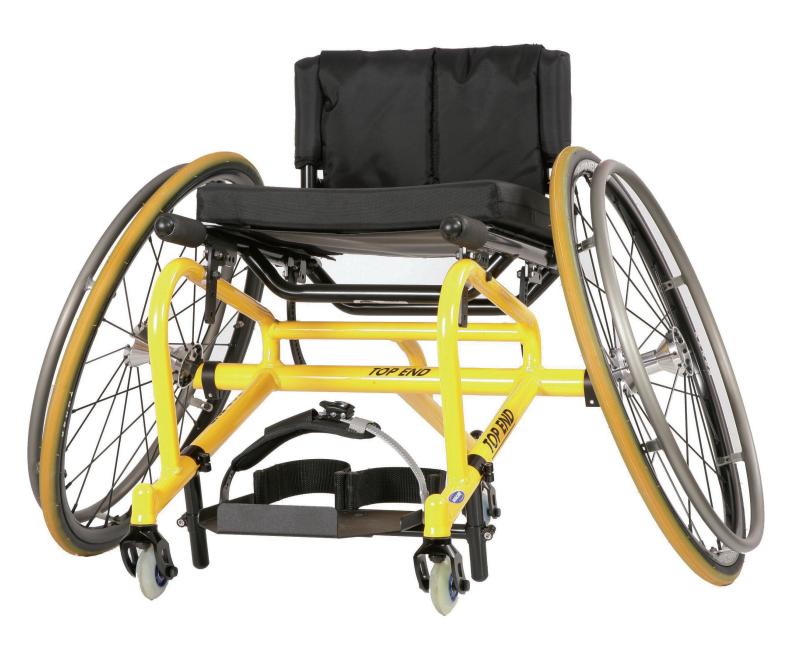

# **Pro Tennis**

**GREAT FOR VERSATILE PLAY** 

The Top End® Pro™ Tennis Wheelchair delivers custom-built performance with multiple adjustments that take only minutes to get you on the court faster.

#### **Standard Features**

- Custom frame
- Adjustable front and rear seat heights
- Adjustable center-of-gravity
- Smart fork caster system
- Adjustable platform footrest with toe and heel stops
- 113kg (250lb) weight capacity

### **Features**

 $\textbf{High Performance Sun}^* \ \textbf{Wheels.}$ 

Adjustable height anti-tip 5th Wheel.

Adjustable front and rear seat heights.

Adjustable Platform foot rest.