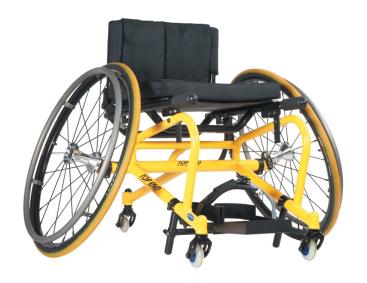

# **Pro Tennis**

**GREAT FOR VERSATILE PLAY** 

The Top End® Pro™ Tennis Wheelchair delivers custom-built performance with multiple adjustments that take only minutes to get you on the court faster.

#### **Standard Features**

- Custom frame
- Adjustable front and rear seat heights
- Adjustable center-of-gravity
- Smart fork caster system
- Adjustable platform footrest with toe and heel stops
- 113kg (250lb) weight capacity

### **Features**

 $\textbf{High Performance Sun}^* \ \textbf{Wheels.}$ 

Adjustable height anti-tip 5th Wheel.

Adjustable front and rear seat heights.

Adjustable Platform foot rest.