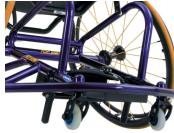

## **Features**

High Performance Sun\* Wheels.

Smart fork caster system.

Anodised Pushrims.

4 bend offensive wing and adjustable platform footrest.