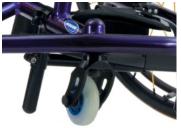

## **Features**

High Performance Sun\* Wheels.

Smart fork caster system.

Anodised Pushrims.

4 bend offensive wing and adjustable platform footrest.