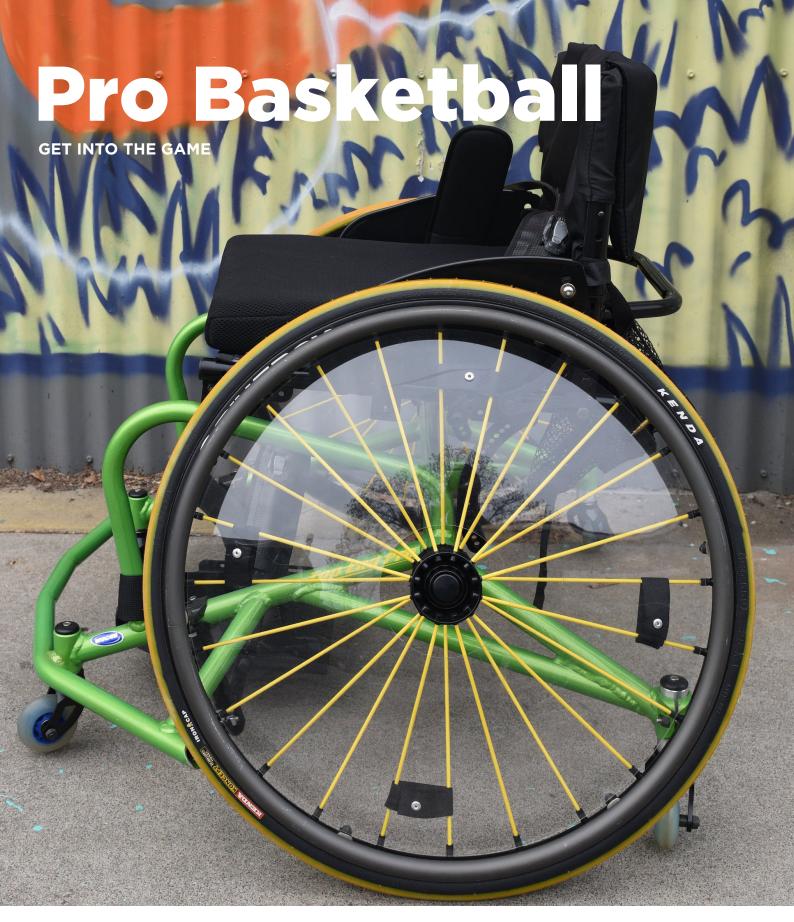

The Top End® Pro™ Basketball Wheelchair delivers custom-built performance with multiple adjustments that take only minutes to get you on the court faster.

## **Pro Basketball**

For clubs with multiple users and aspiring athletes who want durability and quick, easy adjustments.

## **Standard Features**

- Custom frame
- Offensive 4 bend wing
- Adjustable front and rear seat heights
- Adjustable center-of-gravity
- Smart fork caster system
- Adjustable platform footrest with toe and heel stops
- 113kg (250lb) weight capacity
- Quick release lever allows the player to change his or her rear seat height in just minutes