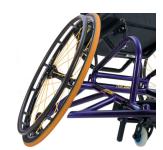

## **Features**

High Performance Sun\* Wheels.

Smart fork caster system.

Anodised Pushrims.

4 bend offensive wing and adjustable platform footrest.