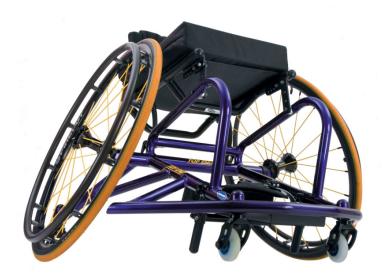

## **Standard Features**

- Custom frame
- Offensive 4 bend wing
- Adjustable front and rear seat heights
- Adjustable center-of-gravity
- Smart fork caster system
- Adjustable platform footrest with toe and heel stops
- 113kg (250lb) weight capacity
- Quick release lever allows the player to change his or her rear seat height in just minutes

## **Features**

High Performance Sun\* Wheels.

Smart fork caster system.

Anodised Pushrims.

4 bend offensive wing and adjustable platform footrest.