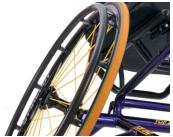

## **Features**

High Performance Sun\* Wheels.

Smart fork caster system.

Anodised Pushrims.

4 bend offensive wing and adjustable platform footrest.