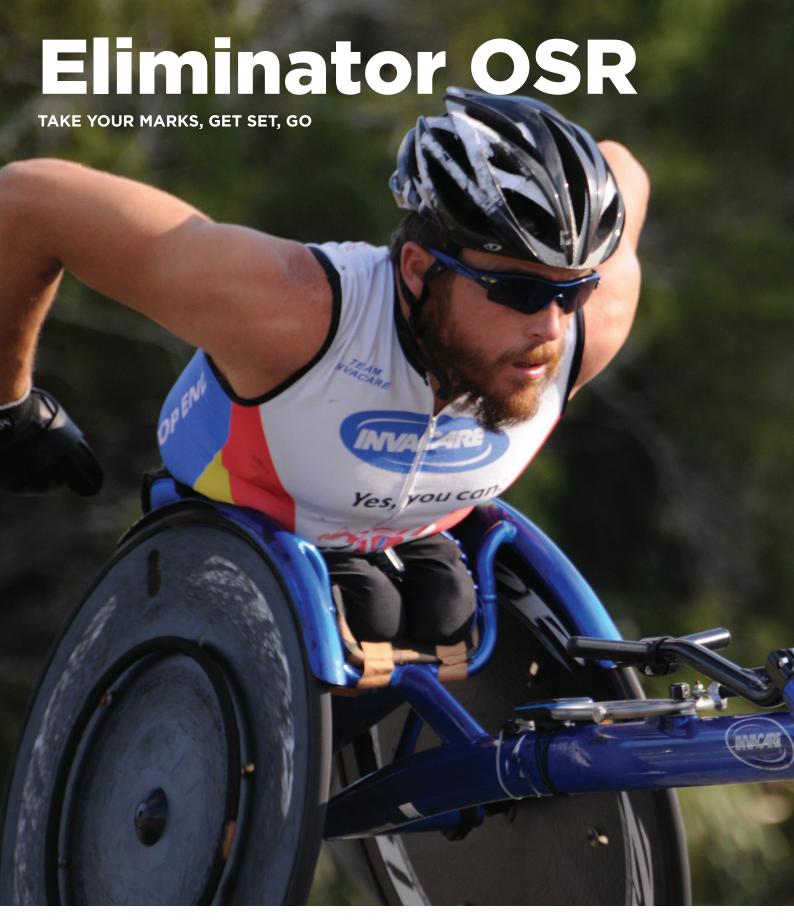

The Top End® Eliminator™ OSR is designed for speed! This comes thanks to its super-stiff formed horizontal main tube, combined with a relaxed headtube angle for stability and aerodynamics. It offers a range of different cage designs custom built to accommodate a multitude of abilities and positions.

## Eliminator OSR

For advanced athletes serious about their racing.

Open V-Cage shown with cut out camber tube option for more legroom.