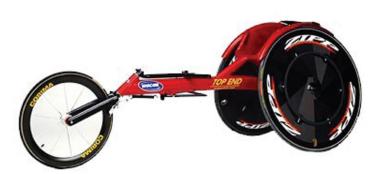

## **Standard Features**

- 6061 T6 oval tube custom frame and fork
- Integral wrap-around fenders
- 700C or 26" high performance rear wheels
- Caliper hand brake
- Aluminum side panels
- Straight axle tube with rear wheel alignment
- Precision track compensator system
- 20" front wheel
- Rubber-coated 3/8" diameter aluminum rims
- 100kg (220lb) weight capacity

## **Features**

Relaxed head tube angle for exceptional stability.

Oversized rake comes as standard, Corima carbon front wheel available as an option.

The precision track compensator system ensures maximum speed on the road and around each turn of the track.