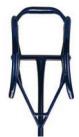

different cage designs custom built to accommodate a multitude of abilities and positions.





## Eliminator OSR

For advanced athletes serious about their racing.

## **Standard Features**

- 6061 T6 oval tube custom frame and fork
- Integral wrap-around fenders
- 700C or 26" high performance rear wheels
- Caliper hand brake
- Aluminum side panels
- Straight axle tube with rear wheel alignment
- Precision track compensator system
- 20" front wheel
- Rubber-coated 3/8" diameter aluminum rims
- 100kg (220lb) weight capacity

## **Features**



Relaxed head tube angle for exceptional stability.



Oversized rake comes as standard, Corima carbon front wheel available as an option.



The precision track compensator system ensures maximum speed on the road and around each turn of the track.



Open V-Cage shown with cut out camber tube option for more legroom.



## FOR FURTHER INFORMATION:

New Zealand: Freephone 0800 468 222, email sales@invacare.co.nz or visit www.invacare.co.nz Australia: Freephone 1800 460 460, email sales@invacare.com.au or visit www.invacare.com.au Asia: Phone +61 2 8839 5330, email exportsales@invacare.com.au or visit www.invacare.com Thailand: Phone +66 0 2108 8555 or visit www.invacare.com