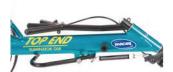

The Top End® Eliminator™ OSR is designed for speed! This comes thanks to its super-stiff formed horizontal main tube, combined with a relaxed headtube angle for stability and aerodynamics. It offers a range of different cage designs custom built to accommodate a multitude of abilities and positions.

## Eliminator OSR

For advanced athletes serious about their racing.

## **Standard Features**

- 6061 T6 oval tube custom frame and fork
- Integral wrap-around fenders
- 700C or 26" high performance rear wheels
- Caliper hand brake
- Aluminum side panels
- Straight axle tube with rear wheel alignment
- Precision track compensator system
- 20" front wheel
- Rubber-coated 3/8" diameter aluminum rims
- 100kg (220lb) weight capacity

## **Features**

Relaxed head tube angle for exceptional stability.

Oversized rake comes as standard, Corima carbon front wheel available as an option.

The precision track compensator system ensures maximum speed on the road and around each turn of the track.