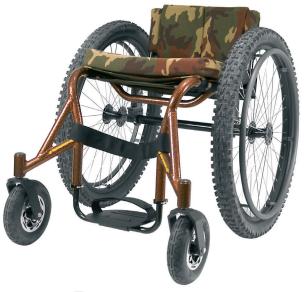

## **Standard Features**

- T6 frame
- 25" x 2.75" knobby wheels
- 8" x 2" front castors
- High ground clearance
- High forward and side-to-side stability
- 250 lb. (113kg) weight capacity

## **Optional Features**

- Spinergy Spox wheels
- Quad release axles
- Titanium axles
- Coated pushrims
- Titanium handrims
- Natural-Fit® handrims
- Fixed back
- Push handles
- Carbon fibre sideguards
- Removable sideguards
- Folding sideguards
- Wheel locks
- Positioning straps
- Alignment gauge
- Footplate risers
- 2" cushion
- Anti-tip bars
- Camouflage upholstery