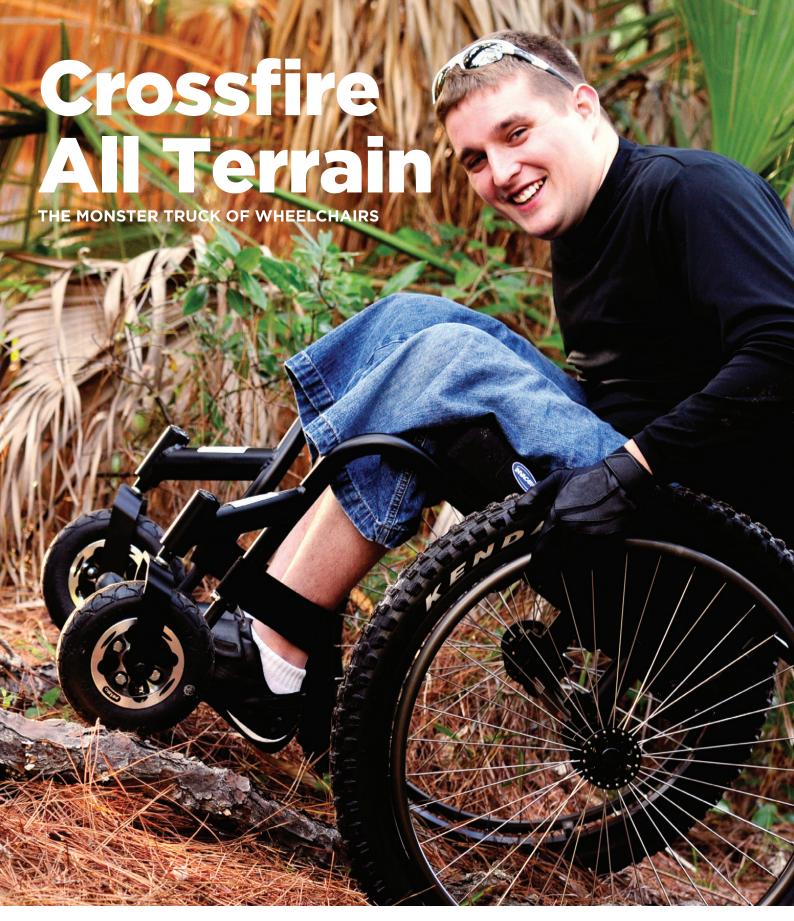

The Invacare® Top End® Crossfire™ All Terrain Wheelchair is the monster truck of wheelchairs and is designed to leave some serious tracks. Engineered with mega ground clearance, plus forward and side-to-side stability, you'll be able to conquer the toughest terrain.

## **Crossfire All Terrain**

Do you like to hike, fish, camp, kayak, garden or go to the beach? You can do it all with the Crossfire™ All Terrain.