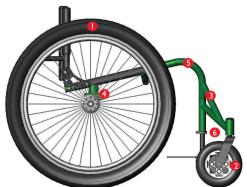

- 25" x 2.75" knobby wheels and tires
- 2. 8" x 2" front casters
- 3. Reinforced front end
- 4. Center-of-gravity adjustment
- 5.  $90^{\circ}$  front frame angle
- 6. Engineered for front and side to