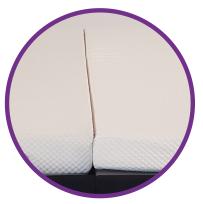

#### **KEEPING PEOPLE TOGETHER**

All Icare Beds can be made for couples to sleep side by side with no gap between mattresses. You simply choose in 3 steps.

- 1. Choose which model each partner wants.
- 2. Choose the bed size (half queen, long single or king single)
- 3. Choose which side each partner will be sleeping on. This can be filled out on the lcare Partner Bed Assessment Script Form.

### **KEY FEATURES**

Centre rails are upholstered and recessed.

Side x side configurations.

No gap between the mattresses

Separate headboards for each bed.

Mix and match bed models.

Left or right side sleeping preferences.