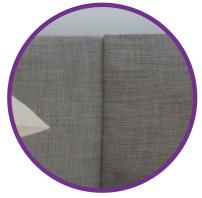

Note: Headboards are sold as a separate item and only can be sold to fit each side. You cannot get a one piece headboard for Partner Bed configurations.

### **KEY FEATURES**

Centre rails are upholstered and recessed.

Side x side configurations.

No gap between the mattresses

Separate headboards for each bed.

Mix and match bed models.

Left or right side sleeping preferences.