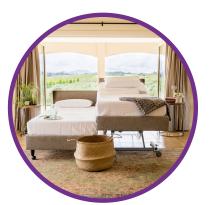

# **ICARE PARTNER SET-UPS**

#### **KEEPING PEOPLE TOGETHER**

All Icare Beds can be made for couples to sleep side by side with no gap between mattresses. You simply choose in 3 steps.

- 1. Choose which model each partner wants.
- 2. Choose the bed size (half queen, long single or king single)
- 3. Choose which side each partner will be sleeping on. This can be filled out on the lcare Partner Bed Assessment Script Form.