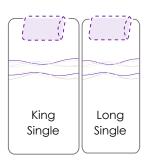

#### **KEEPING PEOPLE TOGETHER**

All Icare Beds can be made for couples to sleep side by side with no gap between mattresses. You simply choose in 3 steps.

- 1. Choose which model each partner wants.
- 2. Choose the bed size (half queen, long single or king single)
- 3. Choose which side each partner will be sleeping on. This can be filled out on the lcare Partner Bed Assessment Script Form.

### **KEY FEATURES**

Centre rails are upholstered and recessed.

Side x side configurations.

No gap between the mattresses

Separate headboards for each bed.

Mix and match bed models.

Left or right side sleeping preferences.

## MODEL CONFIGURATION OPTIONS:

- No gap between the mattresses
- Fully upholstered surround
- Separate headboards
- Compatible with all side rails and accessories