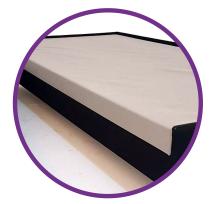

### **KEY FEATURES**

Centre rails are upholstered and recessed.

Side x side configurations.

No gap between the mattresses

Separate headboards for each bed.

Mix and match bed models.

Left or right side sleeping preferences.

## MODEL CONFIGURATION OPTIONS:

- No gap between the mattresses
- Fully upholstered surround
- Separate headboards
- Compatible with all side rails and accessories