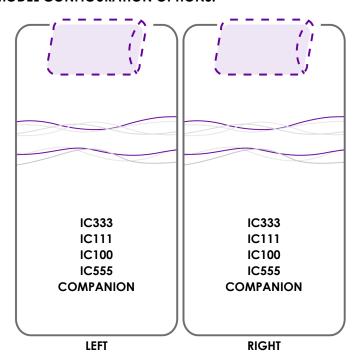

#### **KEEPING PEOPLE TOGETHER**

All Icare Beds can be made for couples to sleep side by side with no gap between mattresses. You simply choose in 3 steps.

- 1. Choose which model each partner wants.
- 2. Choose the bed size (half queen, long single or king single)
- 3. Choose which side each partner will be sleeping on. This can be filled out on the lcare Partner Bed Assessment Script Form.

## MODEL CONFIGURATION OPTIONS:

- No gap between the mattresses
- Fully upholstered surround
- Separate headboards
- Compatible with all side rails and accessories