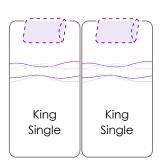

#### **KEEPING PEOPLE TOGETHER**

All Icare Beds can be made for couples to sleep side by side with no gap between mattresses. You simply choose in 3 steps.

- 1. Choose which model each partner wants.
- 2. Choose the bed size (half queen, long single or king single)
- 3. Choose which side each partner will be sleeping on. This can be filled out on the lcare Partner Bed Assessment Script Form.

### **KEY FEATURES**

Centre rails are upholstered and recessed.

Side x side configurations.

No gap between the mattresses

Separate headboards for each bed.

Mix and match bed models.

Left or right side sleeping preferences.

## MODEL CONFIGURATION OPTIONS:

- No gap between the mattresses
- Fully upholstered surround
- Separate headboards
- Compatible with all side rails and accessories