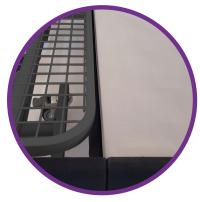

### **KEY FEATURES**

Centre rails are upholstered and recessed.

Side x side configurations.

No gap between the mattresses

Separate headboards for each bed.

Mix and match bed models.

Left or right side sleeping preferences.

## MODEL CONFIGURATION OPTIONS:

- No gap between the mattresses
- Fully upholstered surround
- Separate headboards
- Compatible with all side rails and accessories