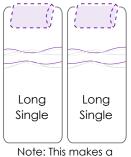

#### **KEEPING PEOPLE TOGETHER**

All Icare Beds can be made for couples to sleep side by side with no gap between mattresses. You simply choose in 3 steps.

- 1. Choose which model each partner wants.
- 2. Choose the bed size (half queen, long single or king single)
- 3. Choose which side each partner will be sleeping on. This can be filled out on the lcare Partner Bed Assessment Script Form.

### **KEY FEATURES**

Centre rails are upholstered and recessed.

Side x side configurations.

No gap between the mattresses

Separate headboards for each bed.

Mix and match bed models.

Left or right side sleeping preferences.

## MODEL CONFIGURATION OPTIONS:

- No gap between the mattresses
- Fully upholstered surround
- Separate headboards
- Compatible with all side rails and accessories