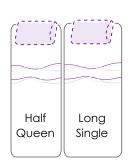

#### **KEEPING PEOPLE TOGETHER**

All Icare Beds can be made for couples to sleep side by side with no gap between mattresses. You simply choose in 3 steps.

- 1. Choose which model each partner wants.
- 2. Choose the bed size (half queen, long single or king single)
- 3. Choose which side each partner will be sleeping on. This can be filled out on the lcare Partner Bed Assessment Script Form.

# SIDE X SIDE SIZE CONFIGURATIONS:

This form can be completed using our online form, or scanned in using PDF document.