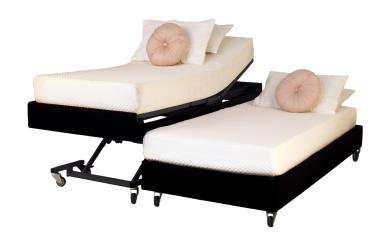

#### **KEEPING PEOPLE TOGETHER**

All Icare Beds can be made for couples to sleep side by side with no gap between mattresses. You simply choose in 3 steps.

- 1. Choose which model each partner wants.
- 2. Choose the bed size (half queen, long single or king single)
- 3. Choose which side each partner will be sleeping on. This can be filled out on the lcare Partner Bed Assessment Script Form.

### **KEY FEATURES**

Centre rails are upholstered and recessed.

Side x side configurations.

No gap between the mattresses

Separate headboards for each bed.

Mix and match bed models.

Left or right side sleeping preferences.

## MODEL CONFIGURATION OPTIONS:

- No gap between the mattresses
- Fully upholstered surround
- Separate headboards
- Compatible with all side rails and accessories