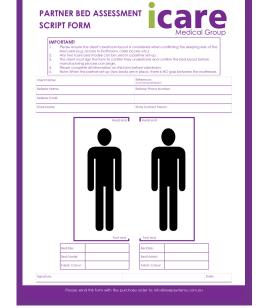

#### **KEEPING PEOPLE TOGETHER**

All Icare Beds can be made for couples to sleep side by side with no gap between mattresses. You simply choose in 3 steps.

- 1. Choose which model each partner wants.
- 2. Choose the bed size (half queen, long single or king single)
- 3. Choose which side each partner will be sleeping on. This can be filled out on the lcare Partner Bed Assessment Script Form.

# SIDE X SIDE SIZE CONFIGURATIONS:

This form can be completed using our online form, or scanned in using PDF document.