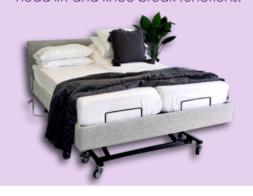

#### **IC333 Split Queen**

The same functions and features that the IC333 boasts, with split head lift and knee break functions.