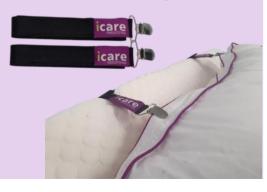

### **Pillow Suspenders**

Adjustable pillow holders, for profiling beds. Easy to fasten to any pillow/pillowcase. Use to prevent pillows from slipping down.