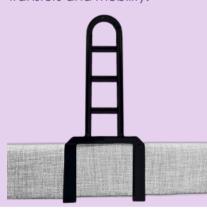

#### **U-Assist Side Rail**

Bed side mounted multi grip rail for to assist bed users with transfers and mobility.