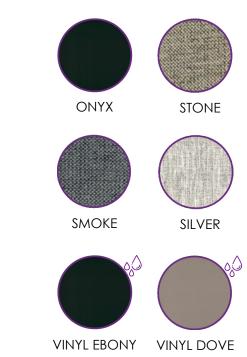

#### **SPLIT KING**

Code: IC111K Mattress Surface Size: 2030 x 900 (PER SIDE) Base Size: 2150 x 900 (PER SIDE) • Individual hand control per side

• Requires two long single headboards

**COLOUR CHOICES** 