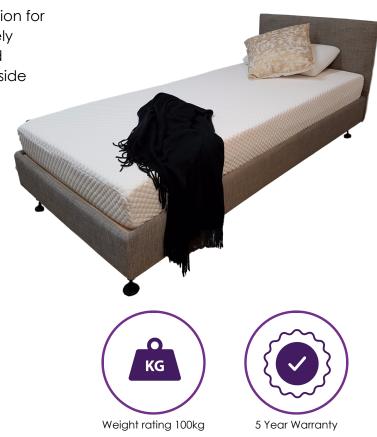

# **ICARE COMPANION**

Icare Companion Beds are the ideal solution for couples. The Companion Bed is completely stationary, with no moving parts at all and allows a partner or parent to sleep along side any Icare adjustable bed.

### **TECHNICAL SPECIFICATIONS**

- Weight Rating 100kg
- Fabric Hard wearing commercial grade fabric. Vinyl is treated with antibacterial properties.
- Mattress Surface Timber slat system
- Legs standard glides 145mm, Available in 75mm, 145mm, 200mm glide or wheels.
- Base fixed height 345mm from floor to mattress platform.
- Under bed clearance 150mm