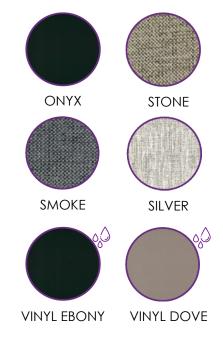

### COLOUR CHOICES

NOTE: Always remember that TWO Long Single beds together make a King size bed.