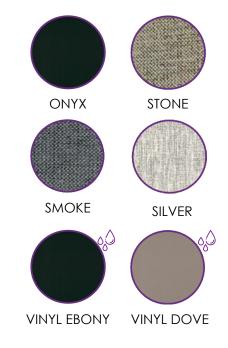

### COLOUR CHOICES

NOTE: Always remember that TWO Long Single beds together make a King size bed.

10 Year Warranty Lo

Lockable Heavy Duty Castors

**COLOUR CHOICES** 