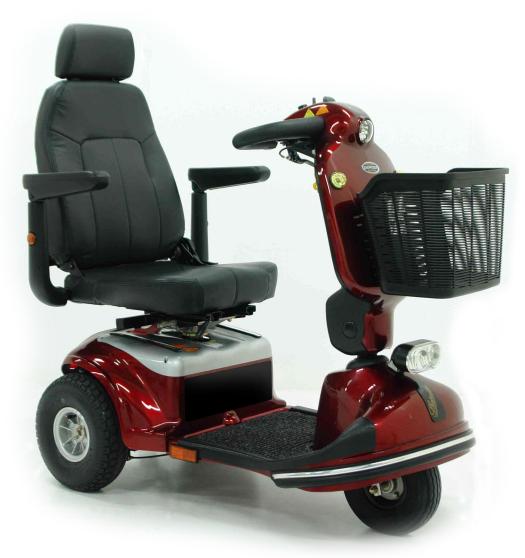

## **FEATURES**

- High back contoured seat with headrest
- Gas adjustable steering tiller with modesty panel
- Loop handle with finger operated controls
- High / Low speed settings
- Rear wheel drive
- Electromagnetic brake
- Front + Rear suspension
- Twin Headlights
- Rear lights
- Indicators
- Hazard lights
- Large battery capacity
- Battery power indicator
- Sliding / Rotating / Height adjustable seat
- Lift up & adjustable width arm rests
- Removable shopping basket

## **SPECIFICATIONS**

Overall: 1230mm (L) x 590mm (W) x 1250mm (H)

Turning Circle: 1250mm

Speed: 10km/h

Maximum range: Up to 35km

Safe climb angle: 9° Maximum climb angle: 9°

Motor: 1.2Hp high torque motor (2 Pole) Batteries: 2 x 50 Amp minimum (supplied)

Charger: 5 Amp

Tyres (Pneumatic): Ø260mm Front / Ø330mm Rear

Product Weight: 88kg - with batteries

Maximum User Weight: 136kg - on flat ground