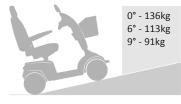

## **SPECIFICATIONS**

Overall: 1230mm (L) x 590mm (W) x 1250mm (H)

Turning Circle: 1250mm

Speed: 10km/h

Maximum range: Up to 35km

Safe climb angle: 9° Maximum climb angle: 9°

Motor: 1.2Hp high torque motor (2 Pole) Batteries: 2 x 50 Amp minimum (supplied)

Charger: 5 Amp

Tyres (Pneumatic): Ø260mm Front / Ø330mm Rear

Product Weight: 88kg - with batteries

Maximum User Weight: 136kg - on flat ground