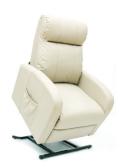

READING

RELAXING

LC-101 - 3 Position Lift Chair (leather)

| Weight/Height:       | MAX Weight 147 kg (325 lbs) /163-183cm (5'4-6'0)  |             |             |  |
|----------------------|---------------------------------------------------|-------------|-------------|--|
| Features:            | European style rounded arm design                 |             |             |  |
| Back Style:          | Blown Fibre Split-Back                            |             |             |  |
| Head/Arm Covers:     | No                                                | Back Width: | 58 cm (23") |  |
| Seat Depth:          | 51 cm (20")                                       | Seat Width: | 51 cm (20") |  |
| Top of Back to Seat: | 70 cm (27.5") <b>Seat-to-Floor:</b> 47 cm (18.5") |             |             |  |