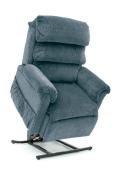

**NEW!** We will now be introducing long-lasting Lithium backup batteries as standard on all Infinite Position models<sup>1,2</sup>

If you're searching for a power lift recliner that is the ultimate in style and performance, look no further than Pride® Power Lift Recliners. Our power lift recliners are designed to be a functional and fashionable part of your home décor. Every one of Prides® Power Lift Recliners comes with:

Fully padded chaise for extra comfort

USB charger built into the hand control

Back-up battery system for power outages<sup>1</sup>