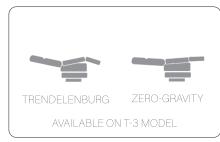

TRUE INFINITE

T-3 - Infinite Position Lift Chair (leather)

| Weight/Height:       | MAX Weight 170 kg (375 lbs)/ 163-183cm (5'4-6'0)                                               |                |             |
|----------------------|------------------------------------------------------------------------------------------------|----------------|-------------|
| Features:            | Trendelenburg position & zero-gravity position elevates legs above head for greater relaxation |                |             |
| Back Style:          | Blown Fibre Mongolian-Back                                                                     |                |             |
| Head/Arm Covers:     | Yes                                                                                            | Back Width:    | 69 cm (27") |
| Seat Depth:          | 51 cm (20")                                                                                    | Seat Width:    | 51 cm (20") |
| Top of Back to Seat: | 68.5 cm (27")                                                                                  | Seat-to-Floor: | 48 cm (19") |