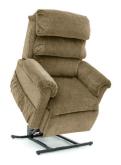

# C1 - 3 Position Lift Chair

| Weight/Height:       | MAX Weight 113kg (250 lbs)/Up to 163cm (5'4") |                |             |
|----------------------|-----------------------------------------------|----------------|-------------|
| Features:            | Accented pillow-back design                   |                |             |
| Back Style:          | Blown Fibre Accented Pillow-Back              |                |             |
| Head/Arm Covers:     | No                                            | Back Width:    | 51 cm (20") |
| Seat Depth:          | 51 cm (20")                                   | Seat Width:    | 46 cm (18") |
| Top of Back to Seat: | 66 cm (26")                                   | Seat-to-Floor: | 41 cm (16") |