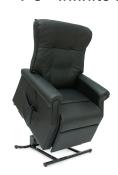

READING

RELAXING

LC-101 - 3 Position Lift Chair (leather)

| Weight/Height:       | MAX Weight 147 kg (325 lbs) /163-183cm (5'4-6'0)  |             |             |  |
|----------------------|---------------------------------------------------|-------------|-------------|--|
| Features:            | European style rounded arm design                 |             |             |  |
| Back Style:          | Blown Fibre Split-Back                            |             |             |  |
| Head/Arm Covers:     | No                                                | Back Width: | 58 cm (23") |  |
| Seat Depth:          | 51 cm (20")                                       | Seat Width: | 51 cm (20") |  |
| Top of Back to Seat: | 70 cm (27.5") <b>Seat-to-Floor:</b> 47 cm (18.5") |             |             |  |