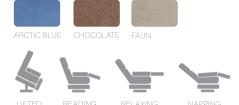

READING

RELAXING

LC-101 - 3 Position Lift Chair (leather)

| Weight/Height:       | MAX Weight 147 kg (325 lbs) /163-183cm (5'4-6'0)  |             |             |  |
|----------------------|---------------------------------------------------|-------------|-------------|--|
| Features:            | European style rounded arm design                 |             |             |  |
| Back Style:          | Blown Fibre Split-Back                            |             |             |  |
| Head/Arm Covers:     | No                                                | Back Width: | 58 cm (23") |  |
| Seat Depth:          | 51 cm (20")                                       | Seat Width: | 51 cm (20") |  |
| Top of Back to Seat: | 70 cm (27.5") <b>Seat-to-Floor:</b> 47 cm (18.5") |             |             |  |

READING

RELAXING