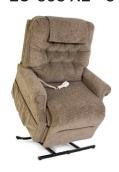

BLACK

LC-358 XL - 3 Position Lift Chair

| Weight/Height:       | MAX Weight 227 kg (500 lbs)/163-183cm (5'4-6'0) |                |             |
|----------------------|-------------------------------------------------|----------------|-------------|
| Features:            | Bariatric 3 Position Design                     |                |             |
| Back Style:          | Blown Fibre Button-Back                         |                |             |
| Head/Arm Covers:     | Yes                                             | Back Width:    | 91 cm (36") |
| Seat Depth:          | 56 cm (22")                                     | Seat Width:    | 66 cm (26") |
| Top of Back to Seat: | 74 cm (29")                                     | Seat-to-Floor: | 51 cm (20") |