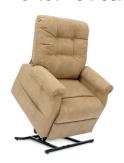

Fully padded chaise for extra comfort

USB charger built into the hand control

Back-up battery system for power outages<sup>1</sup>