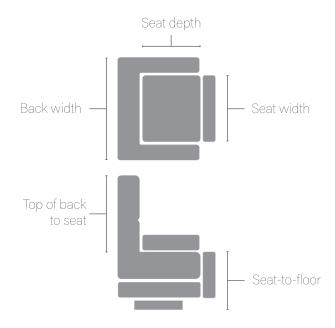

# C1 - 3 Position Lift Chair

| Weight/Height:       | MAX Weight 113kg (250 lbs)/Up to 163cm (5'4") |                |             |
|----------------------|-----------------------------------------------|----------------|-------------|
| Features:            | Accented pillow-back design                   |                |             |
| Back Style:          | Blown Fibre Accented Pillow-Back              |                |             |
| Head/Arm Covers:     | No                                            | Back Width:    | 51 cm (20") |
| Seat Depth:          | 51 cm (20")                                   | Seat Width:    | 46 cm (18") |
| Top of Back to Seat: | 66 cm (26")                                   | Seat-to-Floor: | 41 cm (16") |

### C5 - 3 Position Lift Chair

| Weight/Height:       | MAX Weight 170 kg (375 lbs)/163-183cm (5'4-6'0) |                |             |
|----------------------|-------------------------------------------------|----------------|-------------|
| Features:            | Fully removable upholstery components           |                |             |
| Back Style:          | Blown Fibre Sewn Pillow-Back                    |                |             |
| Head/Arm Covers:     | No                                              | Back Width:    | 71 cm (28") |
| Seat Depth:          | 46-51 cm (18"-20")*                             | Seat Width:    | 56 cm (22") |
| Top of Back to Seat: | 66-71 cm (26"-28")*                             | Seat-to-Floor: | 46 cm (18") |

# C6 - Infinite Position Lift Chair

| Weight/Height:       | MAX Weight 136 kg (300 lbs)/163-183cm (5'4-6'0) |                |             |
|----------------------|-------------------------------------------------|----------------|-------------|
| Features:            | Fully removable upholstery components           |                |             |
| Back Style:          | Blown Fibre Sewn Pillow-Back                    |                |             |
| Head/Arm Covers:     | No                                              | Back Width:    | 71 cm (28") |
| Seat Depth:          | 53 cm (21")                                     | Seat Width:    | 56 cm (22") |
| Top of Back to Seat: | 66-71 cm (26"-28")*                             | Seat-to-Floor: | 48 cm (19") |

# C-101 - 3 Position Lift Chair

| Weight/Height:       | MAX Weight 147 kg (325 lbs)/163-183cm (5'4-6'0) |                |               |
|----------------------|-------------------------------------------------|----------------|---------------|
| Features:            | Button back design                              |                |               |
| Back Style:          | Blown Fibre Button-Back                         |                |               |
| Head/Arm Covers:     | No                                              | Back Width:    | 72 cm (28.5") |
| Seat Depth:          | 51 cm (20")                                     | Seat Width:    | 51 cm (20")   |
| Top of Back to Seat: | 70 cm (27.5")                                   | Seat-to-Floor: | 47 cm (18.5") |

READING

RELAXING

LC-101 - 3 Position Lift Chair (leather)

| Weight/Height:       | MAX Weight 147 kg (325 lbs) /163-183cm (5'4-6'0)  |             |             |  |
|----------------------|---------------------------------------------------|-------------|-------------|--|
| Features:            | European style rounded arm design                 |             |             |  |
| Back Style:          | Blown Fibre Split-Back                            |             |             |  |
| Head/Arm Covers:     | No                                                | Back Width: | 58 cm (23") |  |
| Seat Depth:          | 51 cm (20")                                       | Seat Width: | 51 cm (20") |  |
| Top of Back to Seat: | 70 cm (27.5") <b>Seat-to-Floor:</b> 47 cm (18.5") |             |             |  |

# LC-107 - Infinite Position Lift Chair

| Weight/Height:       | MAX Weight 147 kg (325 lbs)/163-183cm (5'4-6'0) |                |             |
|----------------------|-------------------------------------------------|----------------|-------------|
| Features:            | Extended footrest length                        |                |             |
| Back Style:          | Blown Fibre Sewn Split-Back                     |                |             |
| Head/Arm Covers:     | No                                              | Back Width:    | 74 cm (29") |
| Seat Depth:          | 53 cm (21")                                     | Seat Width:    | 51 cm (20") |
| Top of Back to Seat: | 70 cm (27.5")                                   | Seat-to-Floor: | 51 cm (20") |

D30 - 3 Position Lift Chair

| Weight/Height:       | MAX Weight 170 kg (375 lbs)/163-183cm (5'4-6'0) |             |             |  |
|----------------------|-------------------------------------------------|-------------|-------------|--|
| Features:            | Split-back design with removable padded chaise  |             |             |  |
| Back Style:          | Blown Fibre Sewn Split-Back                     |             |             |  |
| Head/Arm Covers:     | Yes <b>Back Width:</b> 74 cm (29")              |             |             |  |
| Seat Depth:          | 56 cm (22")                                     | Seat Width: | 56 cm (22") |  |
| Top of Back to Seat: | 66 cm (26") <b>Seat-to-Floor:</b> 48 cm (19")   |             |             |  |

### 560 - 3 Position Lift Chair

| Weight/Height:       | MAX Weight 170 kg (375 lbs)/163-183cm (5'4-6'0)  |                |             |
|----------------------|--------------------------------------------------|----------------|-------------|
| Features:            | Adjustable Pillow-back design for custom comfort |                |             |
| Back Style:          | Blown Fibre Split-Back                           |                |             |
| Head/Arm Covers:     | Yes                                              | Back Width:    | 71 cm (28") |
| Seat Depth:          | 48 cm (19")                                      | Seat Width:    | 48 cm (19") |
| Top of Back to Seat: | 63 cm (25")                                      | Seat-to-Floor: | 48 cm (19") |

660 - Infinite Position Lift Chair

| Weight/Height:       | MAX Weight 170 kg (375 lbs)/Up to 163cm (5'4")   |                |             |
|----------------------|--------------------------------------------------|----------------|-------------|
| Features:            | Adjustable Pillow-back design for custom comfort |                |             |
| Back Style           | Blown Fibre Pillow-Back                          |                |             |
| Head/Arm Covers:     | Yes                                              | Back Width:    | 71 cm (28") |
| Seat Depth:          | 51 cm (20")                                      | Seat Width:    | 48 cm (19") |
| Top of Back to Seat: | 63 cm (25")                                      | Seat-to-Floor: | 48 cm (19") |

TRUE INFINITE

T-3 - Infinite Position Lift Chair (leather)

| Weight/Height:       | MAX Weight 170 kg (375 lbs)/ 163-183cm (5'4-6'0)                                               |                |             |
|----------------------|------------------------------------------------------------------------------------------------|----------------|-------------|
| Features:            | Trendelenburg position & zero-gravity position elevates legs above head for greater relaxation |                |             |
| Back Style:          | Blown Fibre Mongolian-Back                                                                     |                |             |
| Head/Arm Covers:     | Yes                                                                                            | Back Width:    | 69 cm (27") |
| Seat Depth:          | 51 cm (20")                                                                                    | Seat Width:    | 51 cm (20") |
| Top of Back to Seat: | 68.5 cm (27")                                                                                  | Seat-to-Floor: | 48 cm (19") |

BLACK

LC-358 XL - 3 Position Lift Chair

| Weight/Height:       | MAX Weight 227 kg (500 lbs)/163-183cm (5'4-6'0) |                |             |
|----------------------|-------------------------------------------------|----------------|-------------|
| Features:            | Bariatric 3 Position Design                     |                |             |
| Back Style:          | Blown Fibre Button-Back                         |                |             |
| Head/Arm Covers:     | Yes                                             | Back Width:    | 91 cm (36") |
| Seat Depth:          | 56 cm (22")                                     | Seat Width:    | 66 cm (26") |
| Top of Back to Seat: | 74 cm (29")                                     | Seat-to-Floor: | 51 cm (20") |