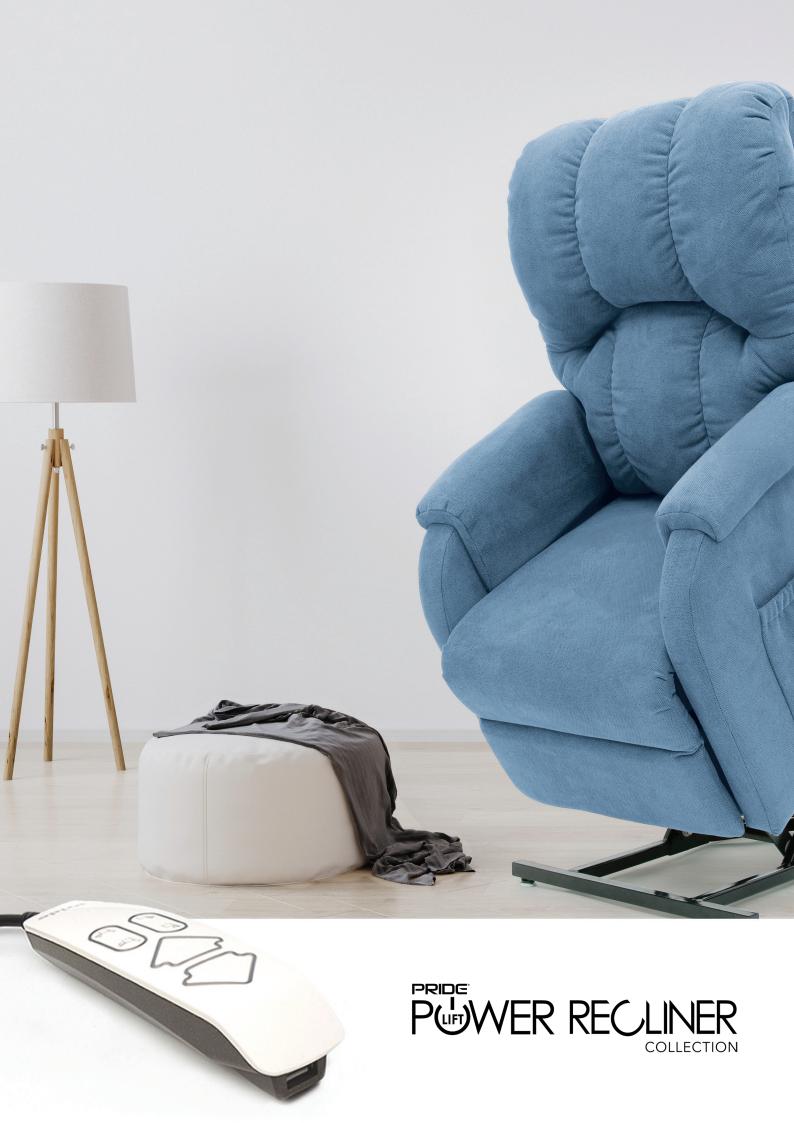

**NEW!** We will now be introducing long-lasting Lithium backup batteries as standard on all Infinite Position models<sup>1,2</sup>

If you're searching for a power lift recliner that is the ultimate in style and performance, look no further than Pride® Power Lift Recliners. Our power lift recliners are designed to be a functional and fashionable part of your home décor. Every one of Prides® Power Lift Recliners comes with:

Fully padded chaise for extra comfort

USB charger built into the hand control

Back-up battery system for power outages<sup>1</sup>