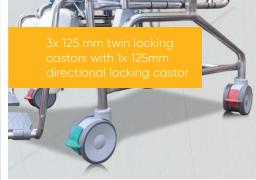

#### **Features**

- · IPX6 Linak powered electric actuator tilt mechanism
- · Control of tilting action is performed by attendant operated control unit
- Extra-long handset cable allows the carer to perform tilting action whilst engaging with the user
- Seat tilt from 10 to 35 degrees from vertical
- · Curved padded backrest
- · Removable arms with padded arm rests
- · Adjustable height swing-away foot rests with padded calf rests
- · Adjustable padded head rest
- · Integrated push handle
- 3x 125 mm twin locking castors with 1x 125mm directional locking castor make the unit easy to manoeuvre and secure when transferring
- Optional open or closed front seat in standard or pressure relieving densities
- · Maximum user weight of 300kg