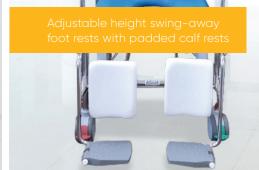

#### **Features**

- · IPX6 Linak powered electric actuator tilt mechanism
- · Control of tilting action is performed by attendant operated control unit
- Extra-long handset cable allows the carer to perform tilting action whilst engaging with the user
- Seat tilt from 10 to 35 degrees from vertical
- · Curved padded backrest
- · Removable arms with padded arm rests
- · Adjustable height swing-away foot rests with padded calf rests
- · Adjustable padded head rest
- · Integrated push handle
- 3x 125 mm twin locking castors with 1x 125mm directional locking castor make the unit easy to manoeuvre and secure when transferring
- Optional open or closed front seat in standard or pressure relieving densities
- · Maximum user weight of 300kg