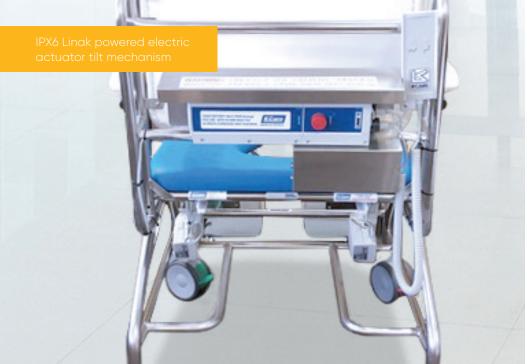

#### **Features**

- · IPX6 Linak powered electric actuator tilt mechanism
- · Control of tilting action is performed by attendant operated control unit
- Extra-long handset cable allows the carer to perform tilting action whilst engaging with the user
- Seat tilt from 10 to 35 degrees from vertical
- · Curved padded backrest
- · Removable arms with padded arm rests
- · Adjustable height swing-away foot rests with padded calf rests
- · Adjustable padded head rest
- · Integrated push handle
- 3x 125 mm twin locking castors with 1x 125mm directional locking castor make the unit easy to manoeuvre and secure when transferring
- Optional open or closed front seat in standard or pressure relieving densities
- · Maximum user weight of 300kg