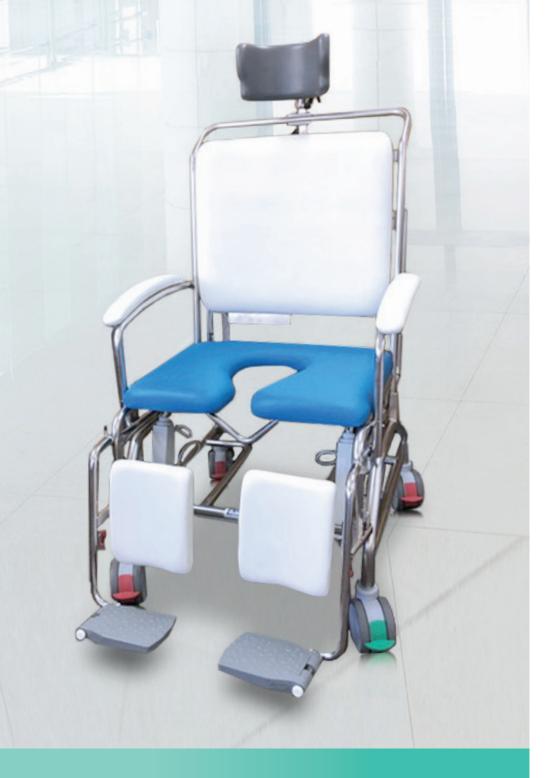

### Mobile Shower Commode

# Mobile Shower Commode

KA11506

KA115065

#### **Features**

- · IPX6 Linak powered electric actuator tilt mechanism
- · Control of tilting action is performed by attendant operated control unit
- Extra-long handset cable allows the carer to perform tilting action whilst engaging with the user
- Seat tilt from 10 to 35 degrees from vertical
- · Curved padded backrest
- · Removable arms with padded arm rests
- · Adjustable height swing-away foot rests with padded calf rests
- · Adjustable padded head rest
- · Integrated push handle
- 3x 125 mm twin locking castors with 1x 125mm directional locking castor make the unit easy to manoeuvre and secure when transferring
- Optional open or closed front seat in standard or pressure relieving densities
- · Maximum user weight of 300kg