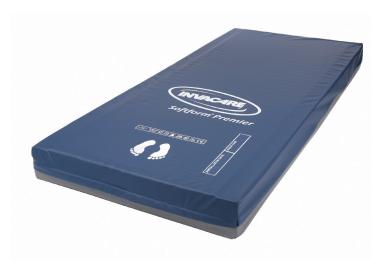

# Softform Premier

Equipped with a suite of features that ensures durability, sustained high degree of protection against tissue damage for the patient and an ingeniously designed insert pad, the Softform Premier mattress really does provide exceptional pressure reduction and comfort.