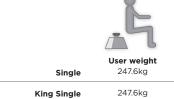

### **Tech Specs**

Width 880mm 1070mm

Warranty 152mm 4yr cover 8yr foam 152mm

WARRANTY