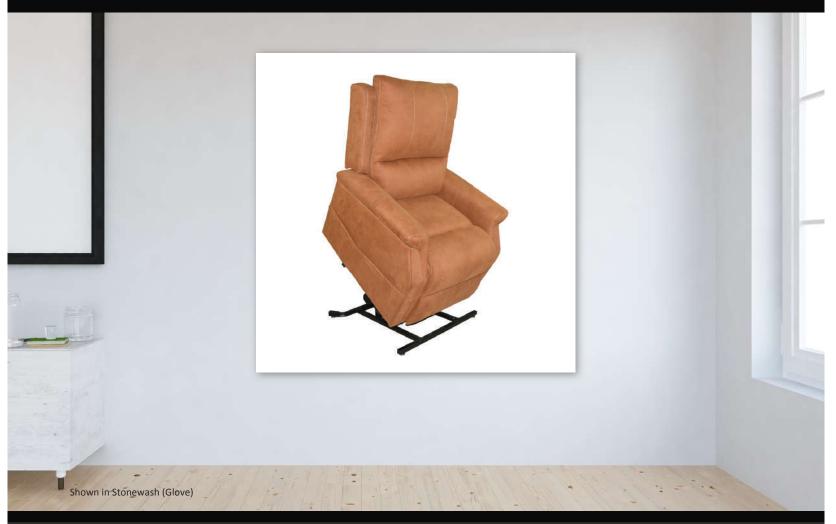

## Description

Slide back and snuggle into this sleek and comfortable lift chair, with lay-flat recline function. Beautifully upholstered and offering full support, the Hoxton sets a new standard for the single motor lift chair.