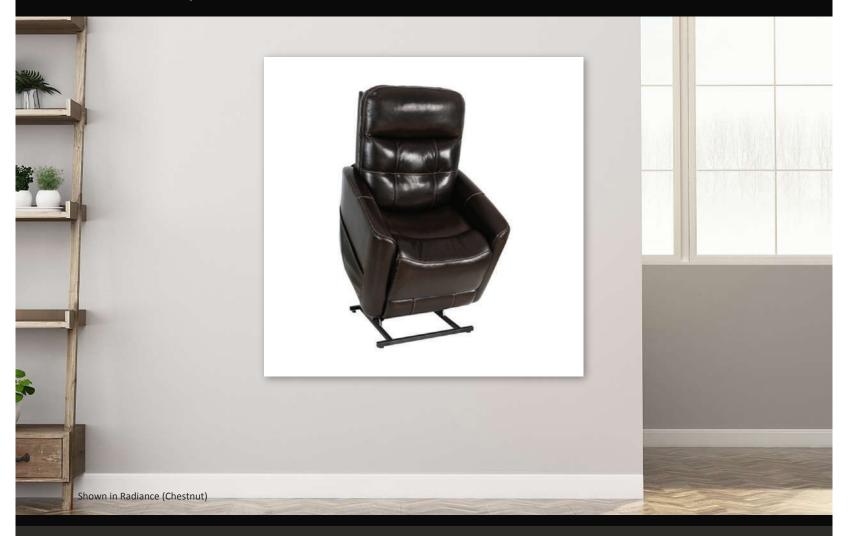

## **EALING**

Dual motor lift lay-flat recliner with headrest and lumbar

Radiance (Chestnut)

Stark (Onyx)

## Description

Make a statement with the Ealing dual motor lay-flat recliner, featuring headrest and lumbar support. With the touch of a button, this elegant chair reclines back and the footrest rises, providing support for your entire body. Grab a good book and let this one-of-a-kind recliner work its magic.

## **Quick Information**

- Independent headrest, backrest, legrest and lumbar function
- Full-grain leather
- Hand wand with USB connectivity