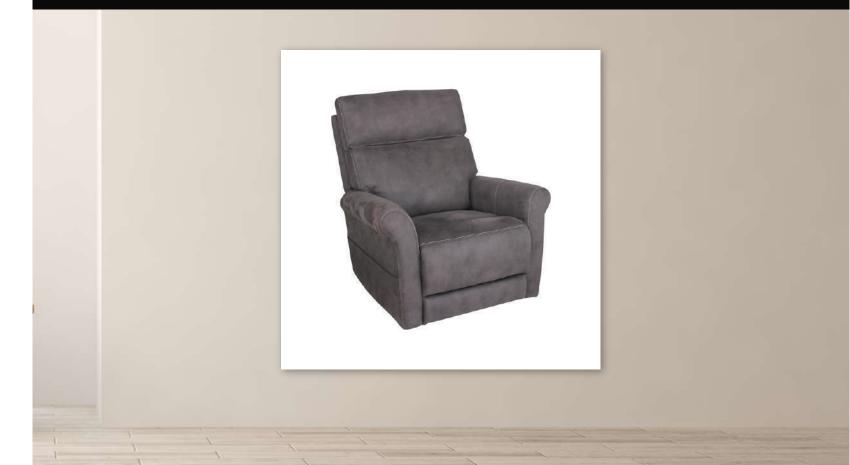

Three motor lay-flat recliner with headrest and lumbar

Stonewash (Gun Metal)

|   |   |    |          | · r | • |     | ٠. |        |   |    |
|---|---|----|----------|-----|---|-----|----|--------|---|----|
| _ | n | Δ. | $\sim$ 1 | ш   | 7 | са  | п  | $\sim$ | n | C. |
|   | u | ┖  | ı        | ш   | ш | U.O |    | u      |   |    |
|   |   |    |          |     |   |     |    |        |   |    |

Shown in Stonewash (Gun Metal)

Weight Capacity 136 kg (300 lbs.)

Seat Width 53.3 cm (20.9")

Seat Depth 53.3 cm (20.9")

Seat-to-Floor 48.2 cm (18.9")

85 cm (33.4") Chair Width

Chair Depth 105.5 cm (41.5")

Chair Height 106.7 cm (42")

## Description

Delivering a smooth and virtually silent experience, the bold and stylish three motor Crosby combines supreme comfort with the latest lay-flat recline technology. Featuring the added inclusion of built in USB charging for all your devices, you'll never need to leave your spot.