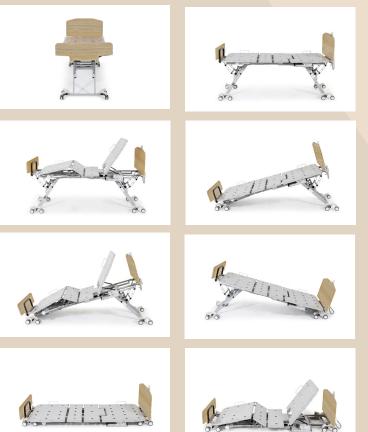

Healthcare furniture, enhancing lives.

## Caremed Alrick.

Alrick EN9 Single & King Single Endless Bed

A bed with Endless possibilities



We are proud to introduce the first ever universal bed that suits low care, high care and bariatric care. Plus, this innovative threein-one bed has a low height of 100mm and NO TOWERS.

From care of frail elderly or dementia patients, through to acute and bariatric settings, the patent pending Australian made EN9000 Endless Bed has you covered. One bed, endless possibilities!

## **Configuration Possibilities**



## Features







No towers. Up to 400mm shorter than other floor level beds

10 Year Warranty



10 year frame & 5 year Linak warranty

## Specifications

| Overall dimensions<br>(mm)          | 2080 x 920 Single<br>2080 x 1090 King Single                                                     |
|-------------------------------------|--------------------------------------------------------------------------------------------------|
| Sleeping Surface<br>dimensions (mm) | 2000 x 890 Single<br>2000 x 1070 King Single                                                     |
| SWL                                 | 200kg *                                                                                          |
| NET Bed Weight                      | 110kg