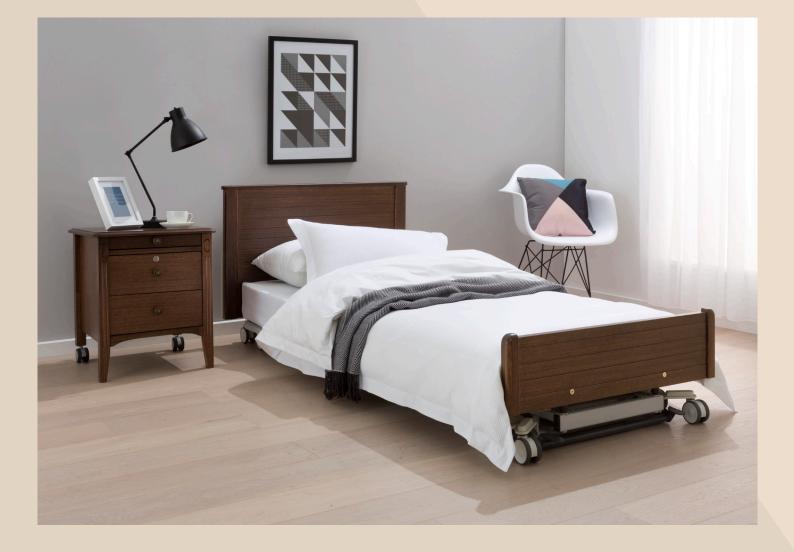

## Caremed Alrick.

Alrick EN9 Single & King Single Endless Bed

A bed with Endless possibilities

We are proud to introduce the first ever universal bed that suits low care, high care and bariatric care. Plus, this innovative threein-one bed has a low height of 100mm and NO TOWERS.

From care of frail elderly or dementia patients, through to acute and bariatric settings, the patent pending Australian made EN9000 Endless Bed has you covered. One bed, endless possibilities!

## Features

No towers. Up to 400mm shorter than other floor level beds

10 Year Warranty

10 year frame & 5 year Linak warranty