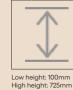

## Specifications

| Overall dimensions<br>(mm)          | 2080 x 920 Single<br>2080 x 1090 King Single                                                     |
|-------------------------------------|--------------------------------------------------------------------------------------------------|
| Sleeping Surface<br>dimensions (mm) | 2000 x 890 Single<br>2000 x 1070 King Single                                                     |
| SWL                                 | 200kg *                                                                                          |
| NET Bed Weight                      | 110kg                                                                                            |
| Low Position                        | 100mm                                                                                            |
| High Position                       | 725mm                                                                                            |
| Underbed Clearance                  | Clear view                                                                                       |
| Angles (degrees)                    | Back62Knee35Reverse15Trendelenburg15                                                             |
| Warranty                            | Frame10 yrElectrics5 yrHandset & Castors1 yr                                                     |
| Optional features                   | Under bed light<br>Battery backup<br>Upgrade to 300kg SWL *<br>Dual braking<br>End board options |
| Product Codes                       | Single EN9000<br>King Single EN9000KS                                                            |
|                                     |                                                                                                  |